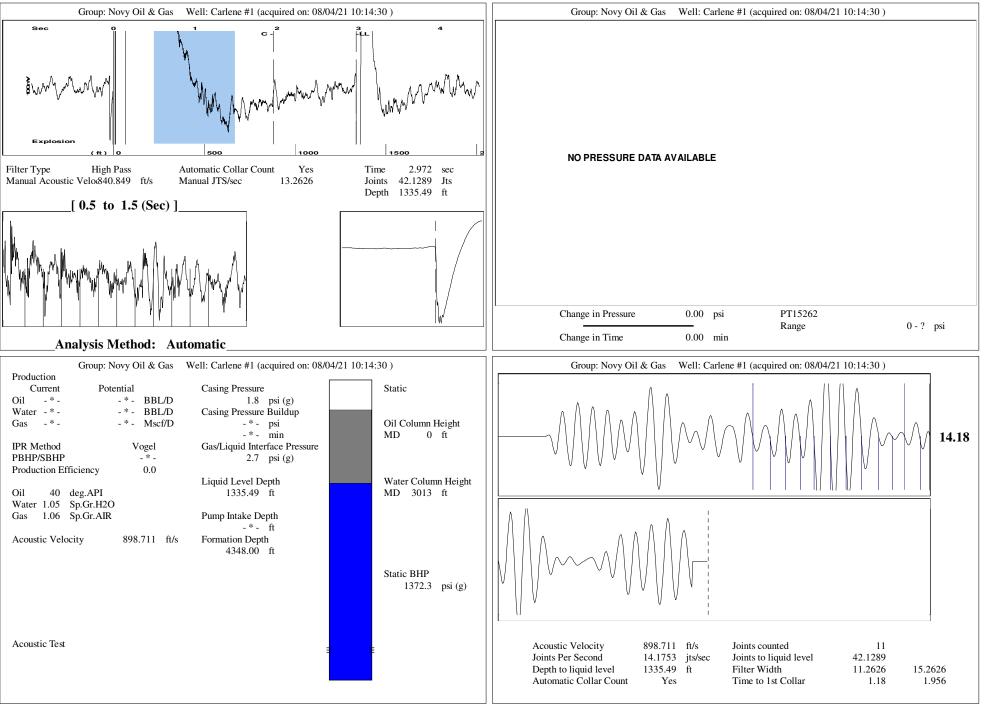

## **High Fluid Level**

Pursuant to K.A.R. 82-3-111, the well must be plugged, or returned to service, or obtain temporary abandonment status by 09/08/2021.