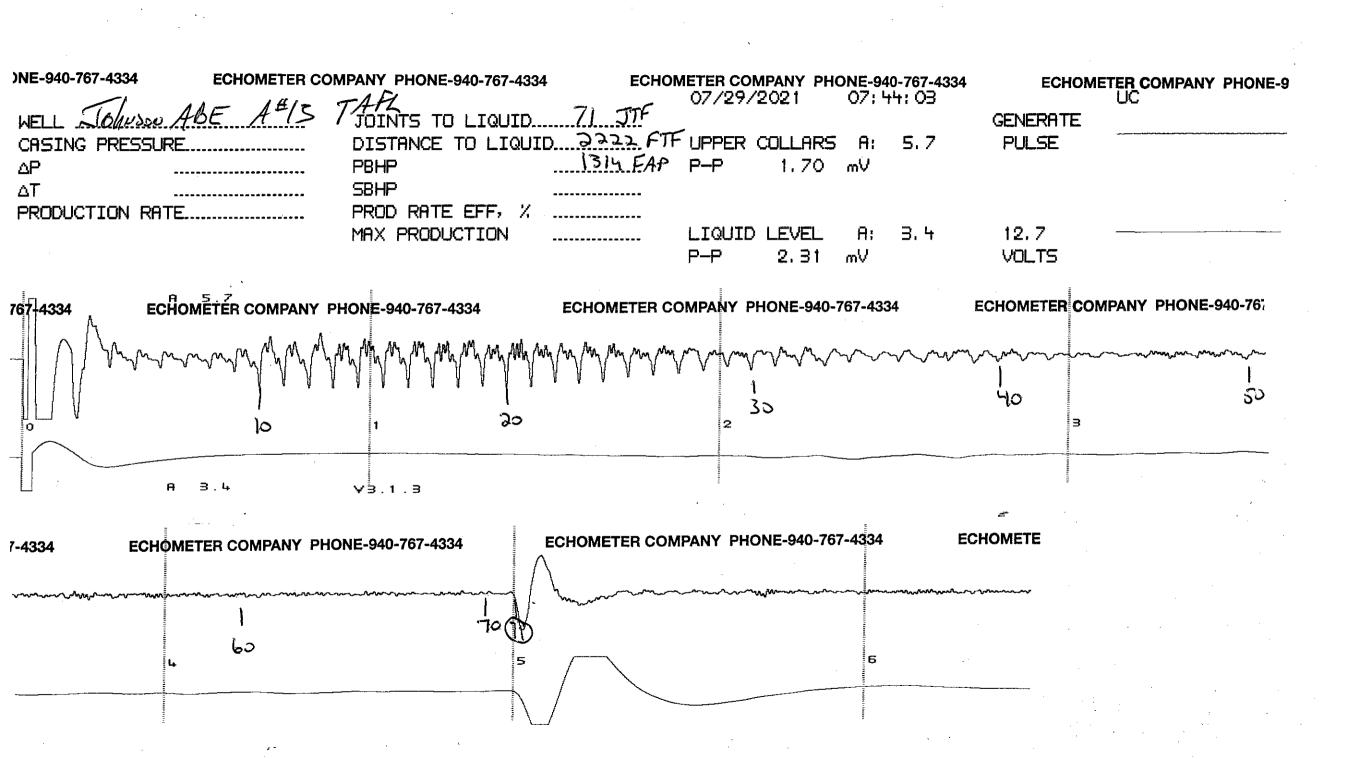

| KCC District Office #4 - 2301 E. 13th Street, Hays, KS 67601-2651                      | Phone 785.261.6250 |





Phone: 785-261-6250 Fax: 785-625-0564 http://kcc.ks.gov/

Andrew J. French, Chairperson Dwight D. Keen, Commissioner Susan K. Duffy, Commissioner Laura Kelly, Governor

August 10, 2021

Rich Pancake Murfin Drilling Co., Inc. 250 N WATER STE 300 WICHITA, KS 67202-1216

Re: Temporary Abandonment API 15-051-24458-00-00 JOHNSON ABE A-13 NW/4 Sec.29-11S-18W Ellis County, Kansas

Dear Rich Pancake:

"Your temporary abandonment (TA) application for the well listed above has been approved. In accordance with K.A.R. 82-3-111 the TA status of this well will expire 08/10/2022.

\* If you return this well to service or plug it, please notify the District Office.

\* If you sell this well you are required to file a Transfer of Operator form, T-1.

\* If the well will remain temporarily abandoned, y