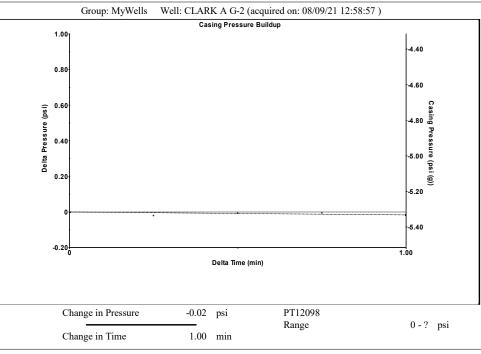

| KCC Distri          | KCC District Office #1 - 210 E. Frontview, Suit |            |                                                                                  |                                                       | Phone 620.682.7933   |                         |  |
|                                                                                                           | KCC Distri          | KCC District Office #2 - 3450 N. Rock Road,     |            |                                                                                  | Suite 601, Wichita. KS 67                             | Phone 316.337.7400   |                         |  |

KCC District Office #3 - 137 E. 21st St., Chanute, KS 66720

KCC District Office #4 - 2301 E. 13th Street, Hays, KS 67601-2651









Conservation Division District Office No. 4 2301 E. 13th Street Hays, KS 67601-2651



Phone: 785-261-6250 Fax: 785-625-0564 http://kcc.ks.gov/

Laura Kelly, Governor

Andrew J. French, Chairperson Dwight D. Keen, Commissioner Susan K. Duffy, Commissioner

August 11, 2021

Jose Reyes American Warrior, Inc. PO BOX 399 GARDEN CITY, KS 67846-0399

Re: Temporary Abandonment API 15-065-21779-00-00 CLARK A G-2 SW/4 Sec.04-08S-21W Graham County, Kansas

## Dear Jose Reyes:

"Your temporary abandonment (TA) application for the well listed above has been approved. In accordance with K.A.R. 82-3-111 the TA status of this well will expire 08/11/2022.

- \* If you return this well to service or plug it, please notify the District Office.
- \* If you sell this well you are required to file a Tran