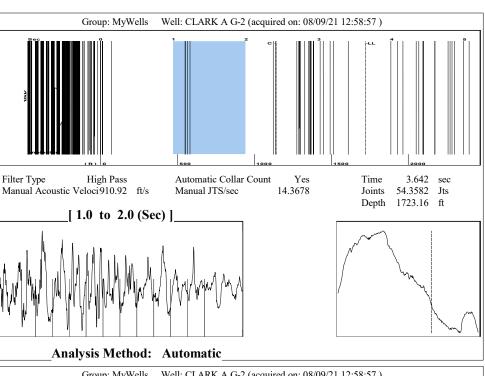

| KCC Distri          | KCC District Office #1 - 210 E. Frontview, Suit |            |                                                                                  |                                                       | Phone 620.682.7933   |                         |  |
|                                                                                                           | KCC Distri          | KCC District Office #2 - 3450 N. Rock Road,     |            |                                                                                  | Suite 601, Wichita. KS 67                             | Phone 316.337.7400   |                         |  |

KCC District Office #3 - 137 E. 21st St., Chanute, KS 66720

KCC District Office #4 - 2301 E. 13th Street, Hays, KS 67601-2651









Conservation Division District Office No. 4 2301 E. 13th Street Hays, KS 67601-2651



Phone: 785-261-6250 Fax: 785-625-0564 http://kcc.ks.gov/

Laura Kelly, Governor

Andrew J. French, Chairperson Dwight D. Keen, Commissioner Susan K. Duffy, Commissioner

August 11, 2021

Jose Reyes American Warrior, Inc. PO BOX 399 GARDEN CITY, KS 67846-0399

Re: Temporary Abandonment API 15-065-21779-00-00 CLARK A G-2 SW/4 Sec.04-08S-21W Graham County, Kansas

## Dear Jose Reyes:

"Your temporary abandonment (TA) application for the well listed above has been approved. In accordance with K.A.R. 82-3-111 the TA status of this well will expire 08/11/2022.

- \* If you return this well to service or plug it, please notify the District Office.
- \* If you sell this well you are required to file a Tr