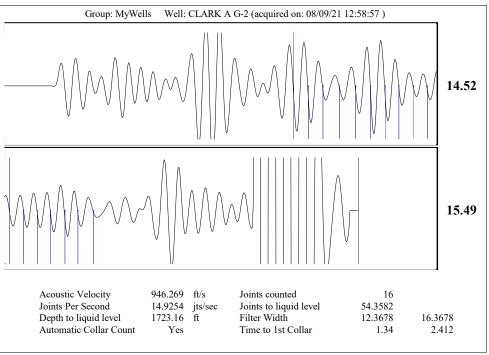

| KCC Distri          | KCC District Office #1 - 210 E. Frontview, Suit |            |                                                                                  |                                                       | Phone 620.682.7933   |                         |  |
|                                                                                                           | KCC Distri          | KCC District Office #2 - 3450 N. Rock Road,     |            |                                                                                  | Suite 601, Wichita. KS 67                             | Phone 316.337.7400   |                         |  |

KCC District Office #3 - 137 E. 21st St., Chanute, KS 66720

KCC District Office #4 - 2301 E. 13th Street, Hays, KS 67601-2651









Conservation Division District Office No. 4 2301 E. 13th Street Hays, KS 67601-2651



Phone: 785-261-6250 Fax: 785-625-0564 http://kcc.ks.gov/

Laura Kelly, Governor

Andrew J. French, Chairperson Dwight D. Keen, Commissioner Susan K. Duffy, Commissioner

August 11, 2021

Jose Reyes American Warrior, Inc. PO BOX 399 GARDEN CITY, KS 67846-0399

Re: Temporary Abandonment API 15-065-21779-00-00 CLARK A G-2 SW/4 Sec.04-08S-21W Graham County, Kansas

## Dear Jose Reyes:

"Your temporary abandonment (TA) application for the well listed above has been approved. In accordance with K.A.R. 82-3-111 the TA status of this well will expire 08/11/2022.

- \* If you return this well to service or plug it, please notify the District Office.
- \* If you sell this well you are required to file a Transfer