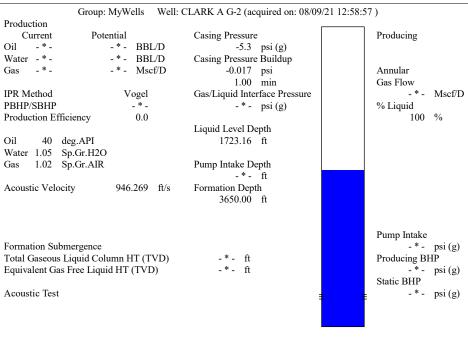

| KCC Distri          | KCC District Office #1 - 210 E. Frontview, Suit |            |                                                                                  |                                                       | Phone 620.682.7933   |                         |  |
|                                                                                                           | KCC Distri          | KCC District Office #2 - 3450 N. Rock Road,     |            |                                                                                  | Suite 601, Wichita. KS 67                             | Phone 316.337.7400   |                         |  |

KCC District Office #3 - 137 E. 21st St., Chanute, KS 66720

KCC District Office #4 - 2301 E. 13th Street, Hays, KS 67601-2651









Conservation Division District Office No. 4 2301 E. 13th Street Hays, KS 67601-2651



Phone: 785-261-6250 Fax: 785-625-0564 http://kcc.ks.gov/

Laura Kelly, Governor

Andrew J. French, Chairperson Dwight D. Keen, Commissioner Susan K. Duffy, Commissioner

August 11, 2021

Jose Reyes American Warrior, Inc. PO BOX 399 GARDEN CITY, KS 67846-0399

Re: Temporary Abandonment API 15-065-21779-00-00 CLARK A G-2 SW/4 Sec.04-08S-21W Graham County, Kansas

## Dear Jose Reyes:

"Your temporary abandonment (TA) application for the well listed above has been approved. In accordance with K.A.R. 82-3-111 the TA status of this well will expire 08/11/2022.

- \* If you return this well to service or plug it, please notify the District Office.
- \* If you sell this well you are required to file a Transf