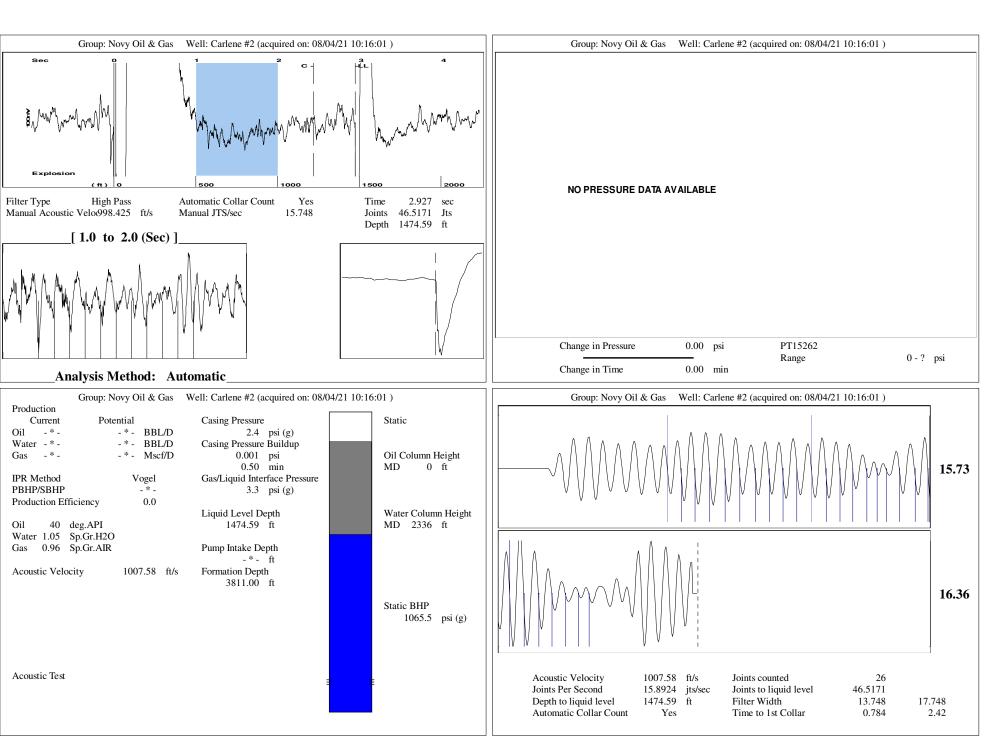

| KCC District Office #4 - 2301 E. 13th Street, Hays, KS 67601-2651                      | Phone 785.261.6250 |



Conservation Division District Office No. 2 3450 N. Rock Road Building 600, Suite 601 Wichita, KS 67226



Phone: 316-337-7400 Fax: 316-630-4005 http://kcc.ks.gov/

Laura Kelly, Governor

Andrew J. French, Chairperson Dwight D. Keen, Commissioner Susan K. Duffy, Commissioner

August 11, 2021

Michael E. Novy Novy Oil & Gas, Inc. PO BOX 559 GODDARD, KS 67052-0559

Re: Temporary Abandonment API 15-155-21555-00-00 CARLENE 2 NW/4 Sec.04-24S-09W Reno County, Kansas

Dear Michael E. Novy:

- "Your temporary abandonment (TA) application for the well listed above has been approved. In accordance with K.A.R. 82-3-111 the TA status of this well will expire 08/11/2022.
- \* If you return this well to service or plug it, please notify the District Office.
- \* If you sell this well you are required