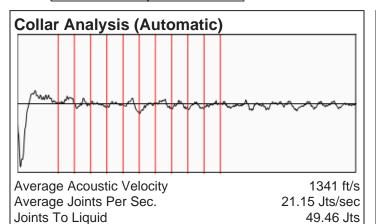

# Casing Pressure Buildup No Pressure Acquired Casing Pressure 0.0 psi (g) Buildup 0.0 psi (g)

Gas Gravity from Collar Analysis (Automatic)

# **Comments and Recommendations**

Acoustic Test

Echometer Company 5001 Ditto Lane Wichita Falls, TX 76302 (940) 767-4334 info@echometer.com 0 sec

 $0.6496 \, Air = 1$ 

Conservation Division District Office No. 1 210 E. Frontview, Suite A Dodge City, KS 67801