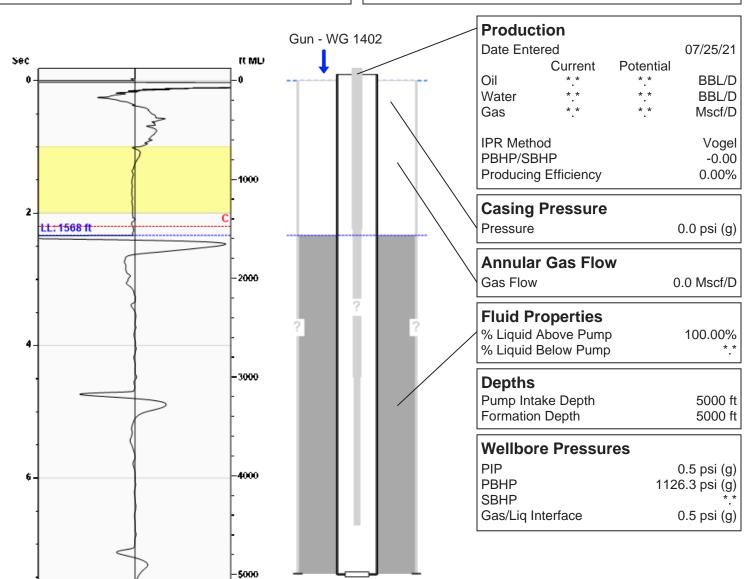

# **Liquid Level**

1568 ft MD

Fluid Above Pump 3432 ft TVD Equivalent Gas Free Above Pump 3432 ft TVD

**Buildup Time** 

# Casing Pressure Buildup No Pressure Acquired Casing Pressure 0.0 psi (g) Buildup 0.0 psi (g)

Gas Gravity from Collar Analysis (Automatic)

# **Comments and Recommendations**

Acoustic Test

Echometer Company 5001 Ditto Lane Wichita Falls, TX 76302 (940) 767-4334 info@echometer.com 0 sec

 $0.6496 \, Air = 1$ 

Conservation Division District Office No. 1 210 E. Frontview, Suite A Dodge City, KS 67801