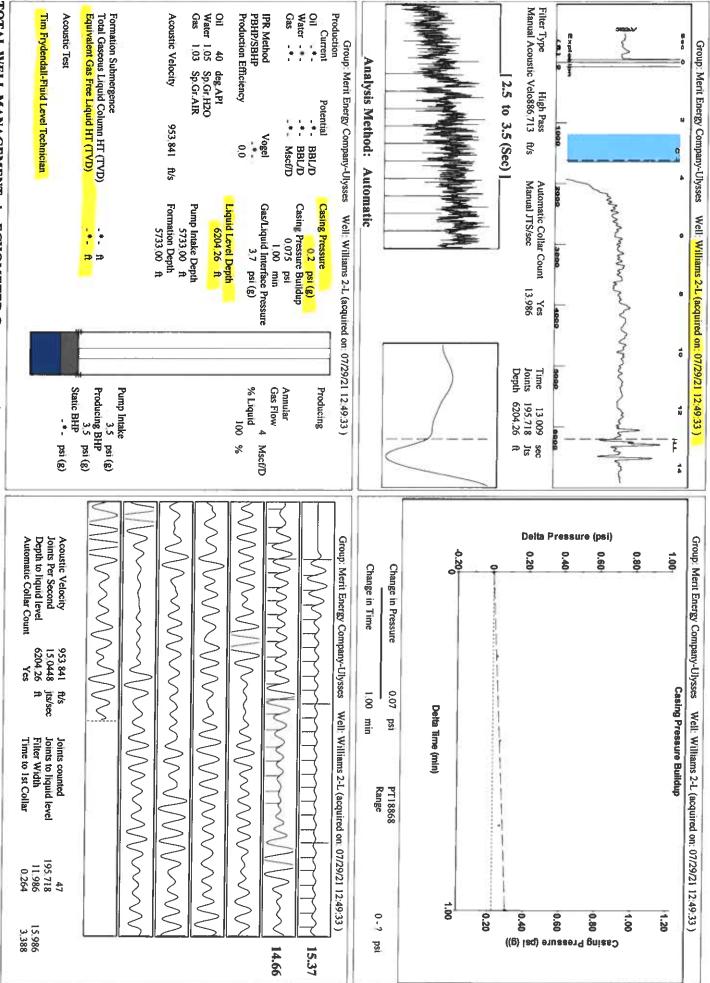

|                   |                           |            |       |        |                 |  |                                |  |                    |               |        |  |

| Do NOT Write in This<br>Space - KCC USE ONLY | Date Tested: | Results:  | Date Plugged: | Date Repaired: | Date Put Back in Service: |
|----------------------------------------------|--------------|-----------|---------------|----------------|---------------------------|
| Review Completed by:                         |              | Comments: |               |                |                           |
| TA Approved: Yes C                           | Denied Date: |           |               |                |                           |

## Mail to the Appropriate KCC Conservation Office:





Conservation Division District Office No. 1 210 E. Frontview, Suite A Dodge City, KS 67801



Phone: 620-682-7933 http://kcc.ks.gov/

Laura Kelly, Governor

Andrew J. French, Chairperson Dwight D. Keen, Commissioner Susan K. Duffy, Commissioner

August 12, 2021

Katherine McClurkan Merit Energy Company, LLC 13727 Noel Road, Suite 1200 Dallas, TX 75240-7362

Re: Temporary Abandonment API 15-187-21093-00-00 Williams 2-L21-29-39 SW/4 Sec.21-29S-39W Stanton County, Kansas

## Dear Katherine McClurkan:

"Your temporary abandonment (TA) application for the well listed above has been approved. In accordance with K.A.R. 82-3-111 the TA status of this well will expire 08/12/2022.

- \* If you return this well to service or plug it, please notify the District Office.
- \* If you sell this well you