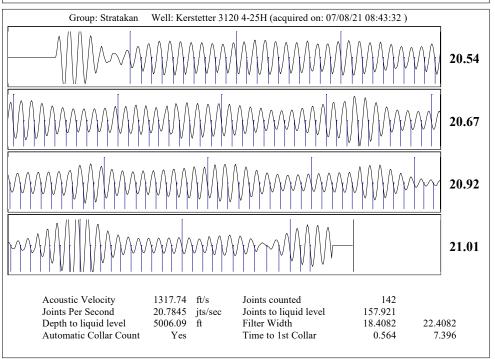

Re: Temporary Abandonment API 15-033-21704-01-00 KERSTETTER 3120 4-25H SE/4 Sec.25-31S-20W Comanche County, Kansas