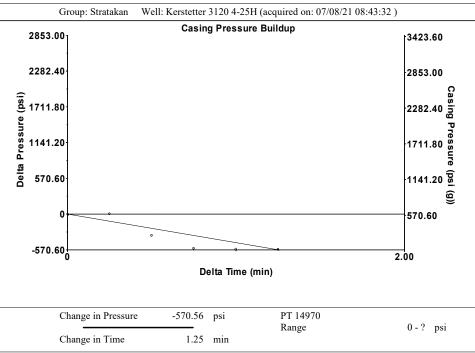

Re: Temporary Abandonment API 15-033-21704-01-00 KERSTETTER 3120 4-25H SE/4 Sec.25-31S-20W Comanche County, Kansas