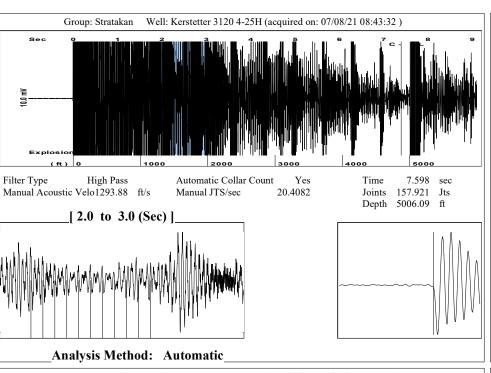

Re: Temporary Abandonment API 15-033-21704-01-00 KERSTETTER 3120 4-25H SE/4 Sec.25-31S-20W Comanche County, Kansas