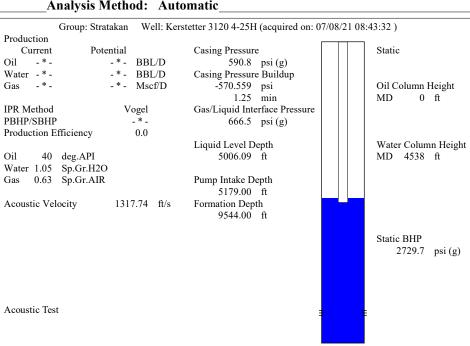

Re: Temporary Abandonment API 15-033-21704-01-00 KERSTETTER 3120 4-25H SE/4 Sec.25-31S-20W Comanche County, Kansas