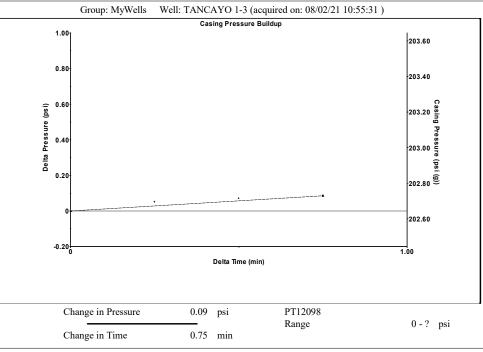

| KCC District Office #4 - 2301 E. 13th Street, Hays, KS 67601-2651                      | Phone 785.261.6250 |









Conservation Division District Office No. 1 210 E. Frontview, Suite A Dodge City, KS 67801



Phone: 620-682-7933 http://kcc.ks.gov/

Laura Kelly, Governor

Andrew J. French, Chairperson Dwight D. Keen, Commissioner Susan K. Duffy, Commissioner

August 12, 2021

Jose Reyes American Warrior, Inc. PO BOX 399 GARDEN CITY, KS 67846-0399

Re: Temporary Abandonment API 15-055-22310-00-00 TANCAYO 1-3 SE/4 Sec.03-25S-31W Finney County, Kansas

## Dear Jose Reyes:

"Your temporary abandonment (TA) application for the well listed above has been approved. In accordance with K.A.R. 82-3-111 the TA status of this well will expire 08/12/2022.

- \* If you return this well to service or plug it, please notify the District Office.
- \* If you sell this well you are required to file a Transfer of Ope