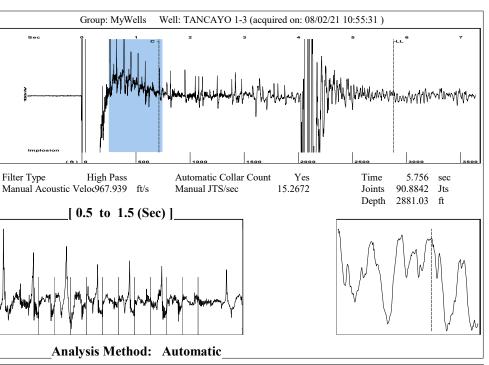

| KCC District Office #4 - 2301 E. 13th Street, Hays, KS 67601-2651                      | Phone 785.261.6250 |









Conservation Division District Office No. 1 210 E. Frontview, Suite A Dodge City, KS 67801



Phone: 620-682-7933 http://kcc.ks.gov/

Laura Kelly, Governor

Andrew J. French, Chairperson Dwight D. Keen, Commissioner Susan K. Duffy, Commissioner

August 12, 2021

Jose Reyes American Warrior, Inc. PO BOX 399 GARDEN CITY, KS 67846-0399

Re: Temporary Abandonment API 15-055-22310-00-00 TANCAYO 1-3 SE/4 Sec.03-25S-31W Finney County, Kansas

## Dear Jose Reyes:

"Your temporary abandonment (TA) application for the well listed above has been approved. In accordance with K.A.R. 82-3-111 the TA status of this well will expire 08/12/2022.

- \* If you return this well to service or plug it, please notify the District Office.
- \* If you sell this well you are required to file a Transfer of O