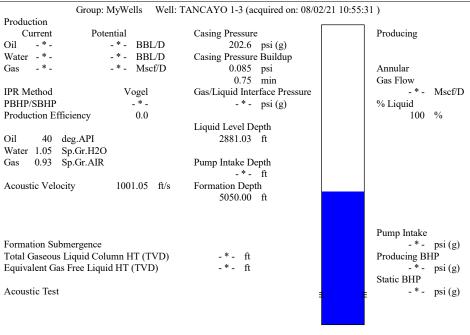

| KCC District Office #4 - 2301 E. 13th Street, Hays, KS 67601-2651                      | Phone 785.261.6250 |









Conservation Division District Office No. 1 210 E. Frontview, Suite A Dodge City, KS 67801



Phone: 620-682-7933 http://kcc.ks.gov/

Laura Kelly, Governor

Andrew J. French, Chairperson Dwight D. Keen, Commissioner Susan K. Duffy, Commissioner

August 12, 2021

Jose Reyes American Warrior, Inc. PO BOX 399 GARDEN CITY, KS 67846-0399

Re: Temporary Abandonment API 15-055-22310-00-00 TANCAYO 1-3 SE/4 Sec.03-25S-31W Finney County, Kansas

## Dear Jose Reyes:

"Your temporary abandonment (TA) application for the well listed above has been approved. In accordance with K.A.R. 82-3-111 the TA status of this well will expire 08/12/2022.

- \* If you return this well to service or plug it, please notify the District Office.
- \* If you sell this well you are required to file a Transfer of Opera