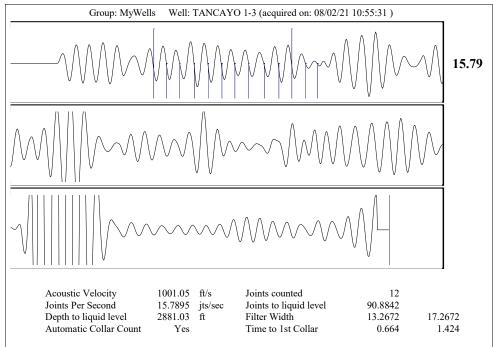

| KCC District Office #4 - 2301 E. 13th Street, Hays, KS 67601-2651                      | Phone 785.261.6250 |









Conservation Division District Office No. 1 210 E. Frontview, Suite A Dodge City, KS 67801



Phone: 620-682-7933 http://kcc.ks.gov/

Laura Kelly, Governor

Andrew J. French, Chairperson Dwight D. Keen, Commissioner Susan K. Duffy, Commissioner

August 12, 2021

Jose Reyes American Warrior, Inc. PO BOX 399 GARDEN CITY, KS 67846-0399

Re: Temporary Abandonment API 15-055-22310-00-00 TANCAYO 1-3 SE/4 Sec.03-25S-31W Finney County, Kansas

## Dear Jose Reyes:

"Your temporary abandonment (TA) application for the well listed above has been approved. In accordance with K.A.R. 82-3-111 the TA status of this well will expire 08/12/2022.

- \* If you return this well to service or plug it, please notify the District Office.
- \* If you sell this well you are required to file a Transfer of Operato