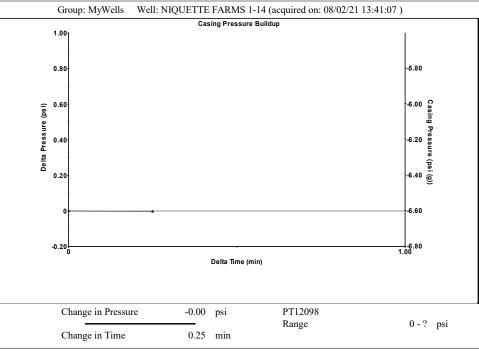

Re: Temporary Abandonment API 15-055-22373-00-00 NIQUETTE FARMS 1-14 NE/4 Sec.14-22S-34W Finney County, Kansas