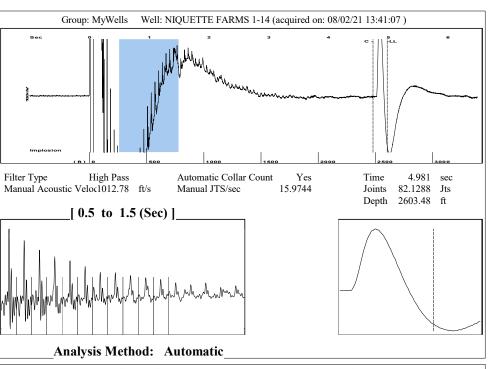

Re: Temporary Abandonment API 15-055-22373-00-00 NIQUETTE FARMS 1-14 NE/4 Sec.14-22S-34W Finney County, Kansas