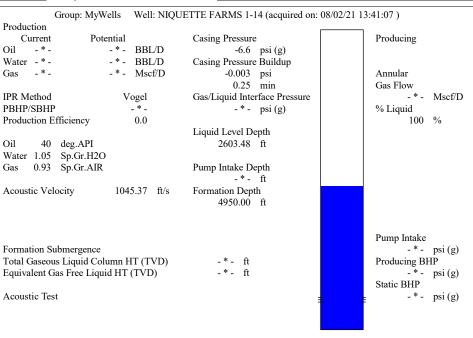

Re: Temporary Abandonment API 15-055-22373-00-00 NIQUETTE FARMS 1-14 NE/4 Sec.14-22S-34W Finney County, Kansas