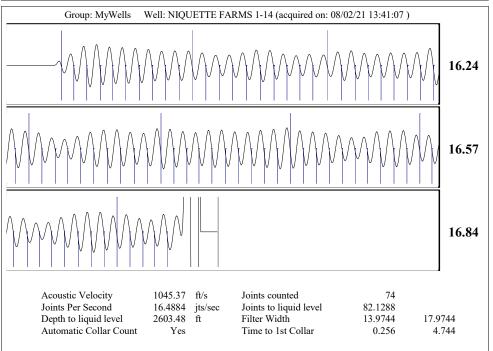

Re: Temporary Abandonment API 15-055-22373-00-00 NIQUETTE FARMS 1-14 NE/4 Sec.14-22S-34W Finney County, Kansas