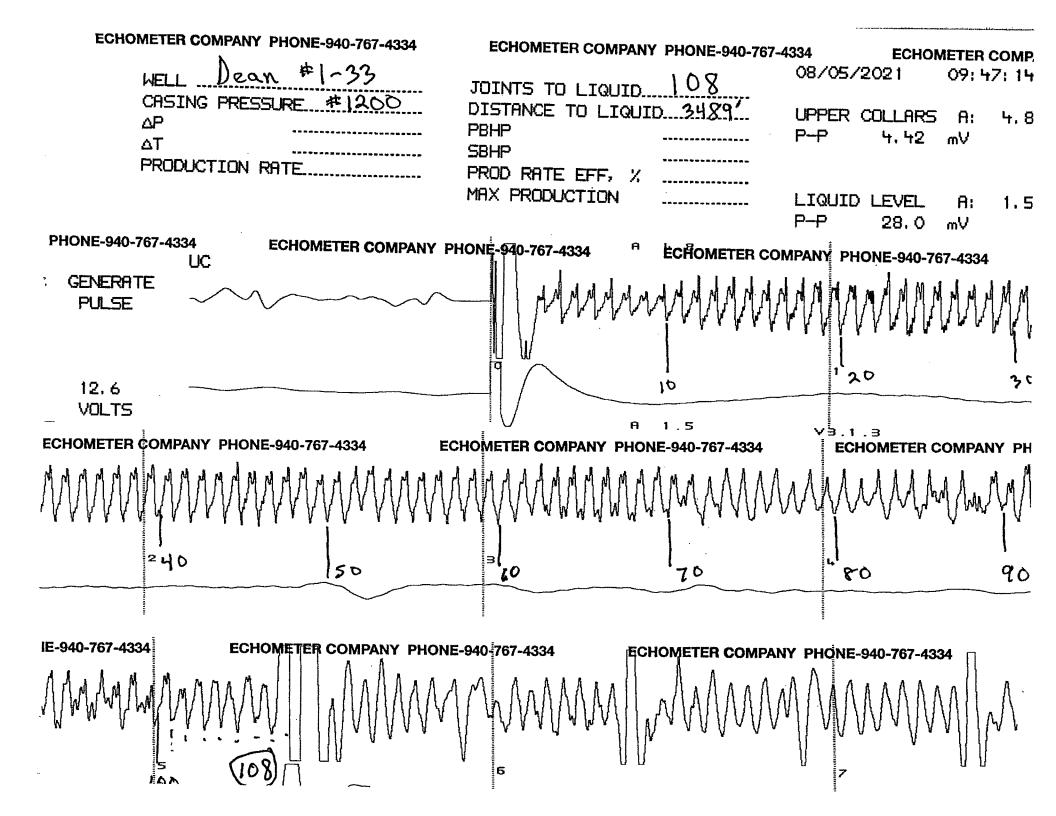

Re: Temporary Abandonment API 15-047-21572-00-01 Dean 1-33 SE/4 Sec.33-26S-18W Edwards County, Kansas

Dear Tom Melland:

"Your temporary abandonment (TA) application for the well listed above has been approved. In accordance with K.A.R. 82-3-111 the TA status of this well will expire 08/12/2022.