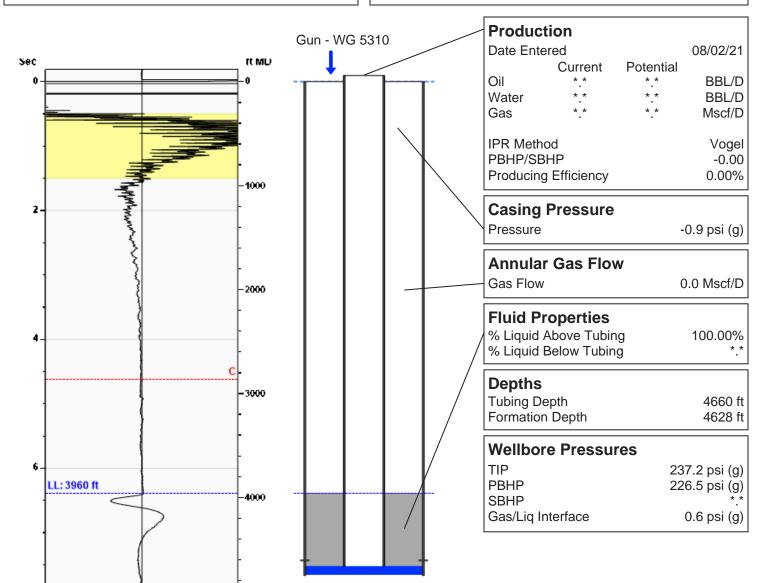

## **Liquid Level**

3960 ft MD

Fluid Above Tubing Gas Free Above Tubing

700 ft TVD 700 ft TVD

## **Comments and Recommendations**

4 th shot 300 psi on gun

Echometer Company 5001 Ditto Lane Wichita Falls, TX 76302 (940) 767-4334 info@echometer.com Conservation Division District Office No. 1 210 E. Frontview, Suite A Dodge City, KS 67801