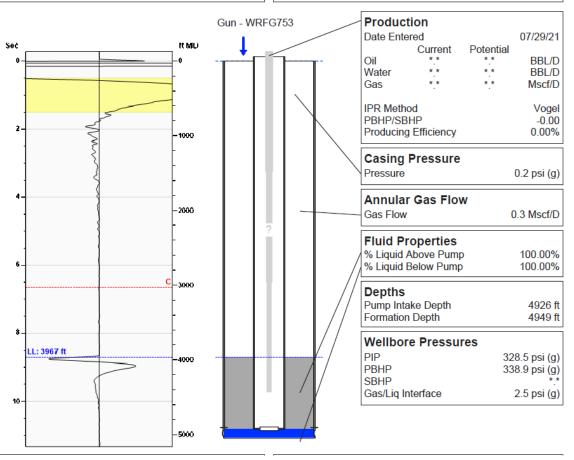

## Tait H 2 07/29/2021 02:16:58PM

Liquid Level 3967 ft MD

Fluid Above Pump 959 ft TVD Equivalent Gas Free Above Pump 959 ft TVD

Conservation Division District Office No. 1 210 E. Frontview, Suite A Dodge City, KS 67801