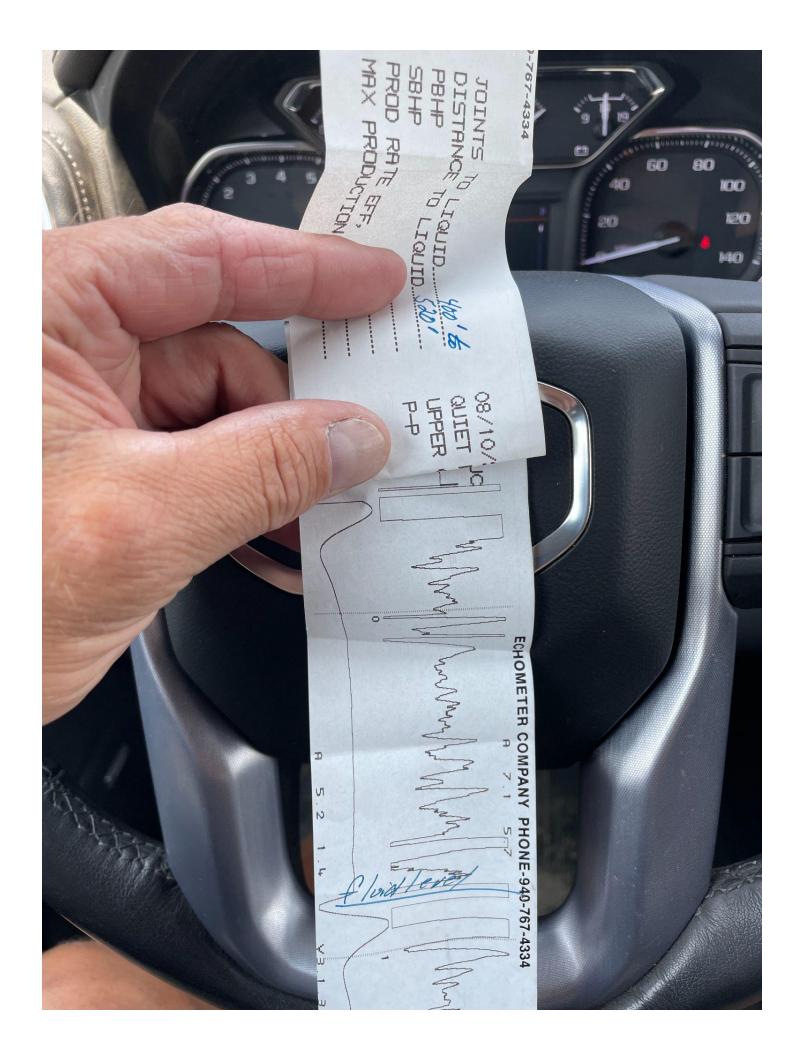

### High Fluid Level

Pursuant to K.A.R. 82-3-111, the well must be plugged, or returned to service, or obtain temporary abandonment status by 09/12/2021.