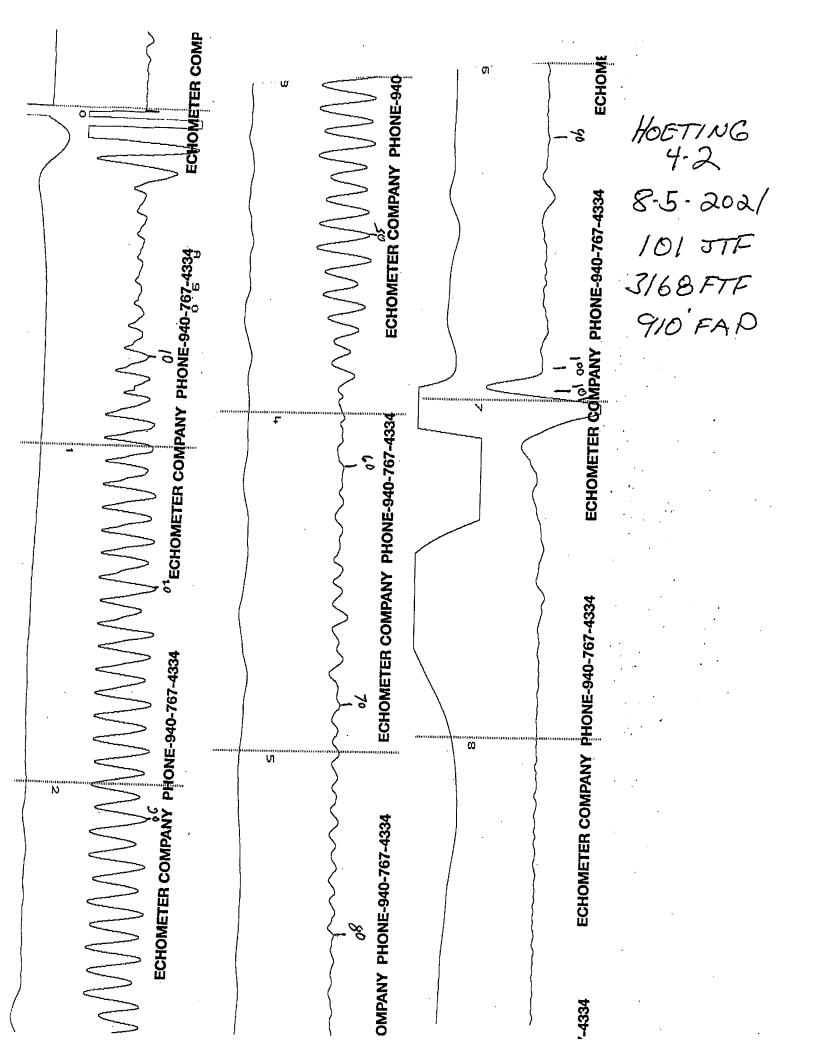

Re: Temporary Abandonment API 15-065-20592-00-00 HOETING UNIT 4-2 NW/4 Sec.33-09S-24W Graham County, Kansas