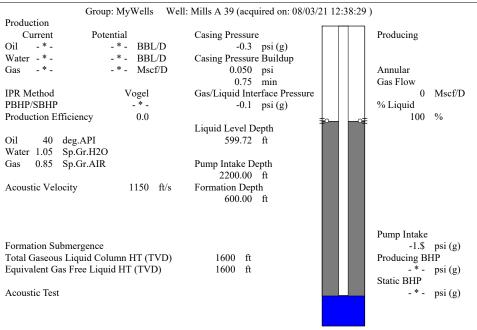

|           |         |            |            |                 |        |
| KCC District Office #1 - 210 E. Frontview, Suite A, Dodge City, KS 67801                          |                              |                    |                       |                                                        |                         | Phone 620.682.7933   |  |                                                                            |           |         |            |            |                 |        |

KCC District Office #2 - 3450 N. Rock Road, Building 600, Suite 601, Wichita, KS 67226

KCC District Office #3 - 137 E. 21st St., Chanute, KS 66720

KCC District Office #4 - 2301 E. 13th Street, Hays, KS 67601-2651









Conservation Division District Office No. 2 3450 N. Rock Road Building 600, Suite 601 Wichita, KS 67226



Phone: 316-337-7400 Fax: 316-630-4005 http://kcc.ks.gov/

Laura Kelly, Governor

Andrew J. French, Chairperson Dwight D. Keen, Commissioner Susan K. Duffy, Commissioner

August 13, 2021

Casey Coats Vess Oil Corporation 1700 WATERFRONT PKWY BLDG 500 WICHITA, KS 67206-6619

Re: Temporary Abandonment API 15-015-22296-00-01 MILLS A OWWO 39 SE/4 Sec.22-25S-05E Butler County, Kansas

## **Dear Casey Coats:**

"Your temporary abandonment (TA) application for the well listed above has been approved. In accordance with K.A.R. 82-3-111 the TA status of this well will expire 08/13/2022.

- \* If you return this well to service or plug it, please notify the District Office.
- \* If you sell