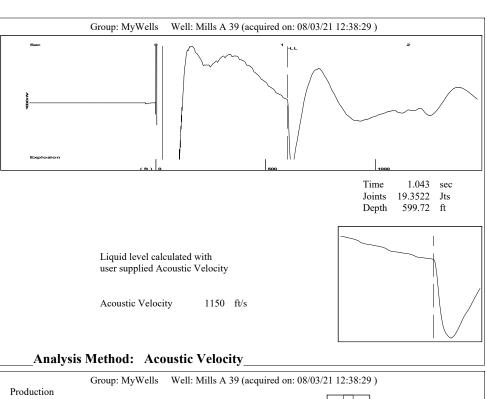

|           |         |            |            |                 |        |
| KCC District Office #1 - 210 E. Frontview, Suite A, Dodge City, KS 67801                          |                              |                    |                       |                                                        |                         | Phone 620.682.7933   |  |                                                                            |           |         |            |            |                 |        |

KCC District Office #2 - 3450 N. Rock Road, Building 600, Suite 601, Wichita, KS 67226

KCC District Office #3 - 137 E. 21st St., Chanute, KS 66720

KCC District Office #4 - 2301 E. 13th Street, Hays, KS 67601-2651









Conservation Division District Office No. 2 3450 N. Rock Road Building 600, Suite 601 Wichita, KS 67226



Phone: 316-337-7400 Fax: 316-630-4005 http://kcc.ks.gov/

Laura Kelly, Governor

Andrew J. French, Chairperson Dwight D. Keen, Commissioner Susan K. Duffy, Commissioner

August 13, 2021

Casey Coats Vess Oil Corporation 1700 WATERFRONT PKWY BLDG 500 WICHITA, KS 67206-6619

Re: Temporary Abandonment API 15-015-22296-00-01 MILLS A OWWO 39 SE/4 Sec.22-25S-05E Butler County, Kansas

## **Dear Casey Coats:**

"Your temporary abandonment (TA) application for the well listed above has been approved. In accordance with K.A.R. 82-3-111 the TA status of this well will expire 08/13/2022.

- \* If you return this well to service or plug it, please notify the District Office.
- \* If you s