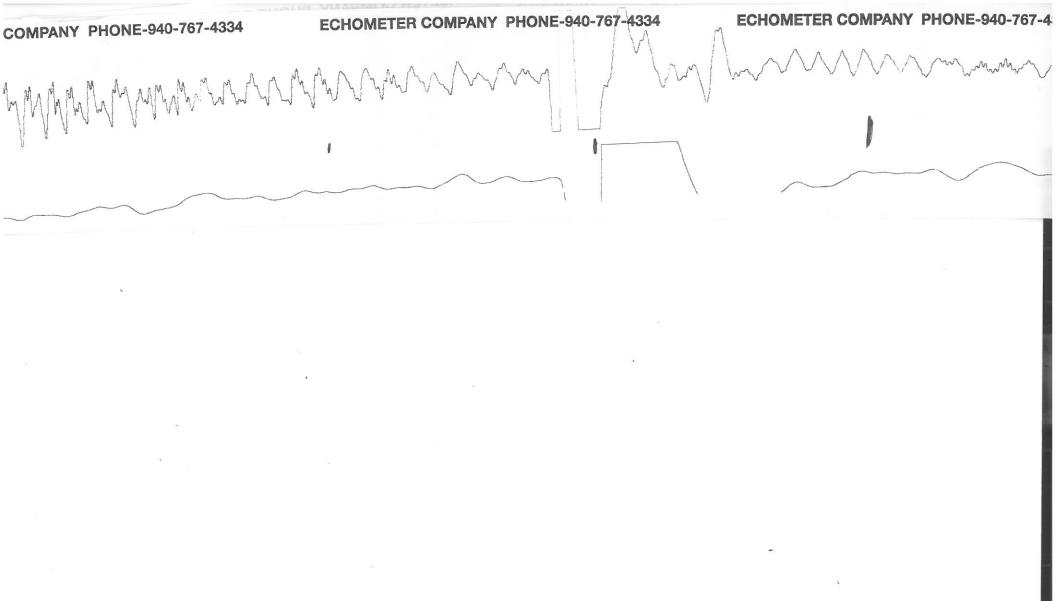

| P | ANY PHONE-940-767-4334                                                            | ECHOMETER COMPANY | PHONE-940-767-4334                                                                     | ECHOMETER COMP | ANY PHON                         |
|---|-----------------------------------------------------------------------------------|-------------------|----------------------------------------------------------------------------------------|----------------|----------------------------------|
| 1 | WELL Anson East<br>CASING PRESSURE<br>AP<br>AT<br>PRODUCTION RATE<br>15:01:50 UTC |                   | JOINTS TO LIQUI<br>DISTANCE TO LIQ<br>P3HP<br>S3HP<br>PROD RATE EFF,<br>MAX PRODUCTION | UID 2393       | COLLA<br>A: 9.<br>UPPER<br>LIQUI |
|   |                                                                                   |                   |                                                                                        |                |                                  |