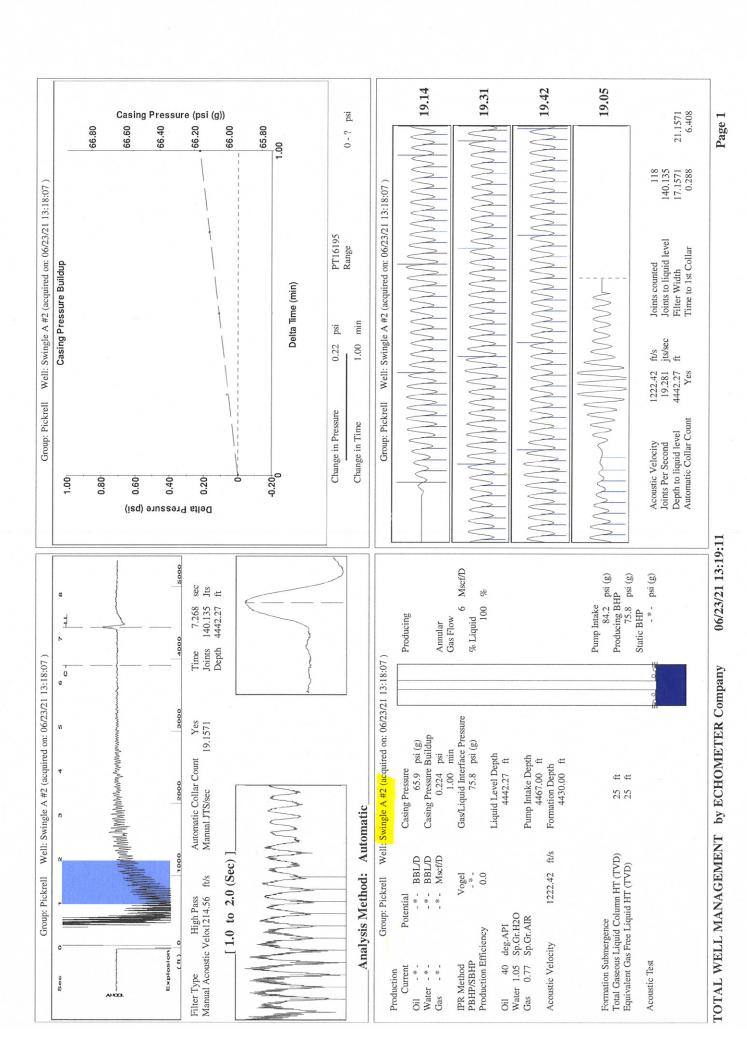

| KCC District Office #4 - 2301 E. 13th Street, Hays, KS 67601-2651                      | Phone 785.261.6250 |



Conservation Division District Office No. 2 3450 N. Rock Road Building 600, Suite 601 Wichita, KS 67226



Phone: 316-337-7400 Fax: 316-630-4005 http://kcc.ks.gov/

Laura Kelly, Governor

Andrew J. French, Chairperson Dwight D. Keen, Commissioner Susan K. Duffy, Commissioner

August 18, 2021

David Pauly Pickrell Drilling Company, Inc. 100 S MAIN STE 505 WICHITA, KS 67202-3738

Re: Temporary Abandonment API 15-095-00809-00-00 SWINGLE A 2 NW/4 Sec.36-30S-09W Kingman County, Kansas

## Dear David Pauly:

- "Your temporary abandonment (TA) application for the well listed above has been approved. In accordance with K.A.R. 82-3-111 the TA status of this well will expire 08/18/2022.
- \* If you return this well to service or plug it, please notify the District Office.
- \* If you sell this wel