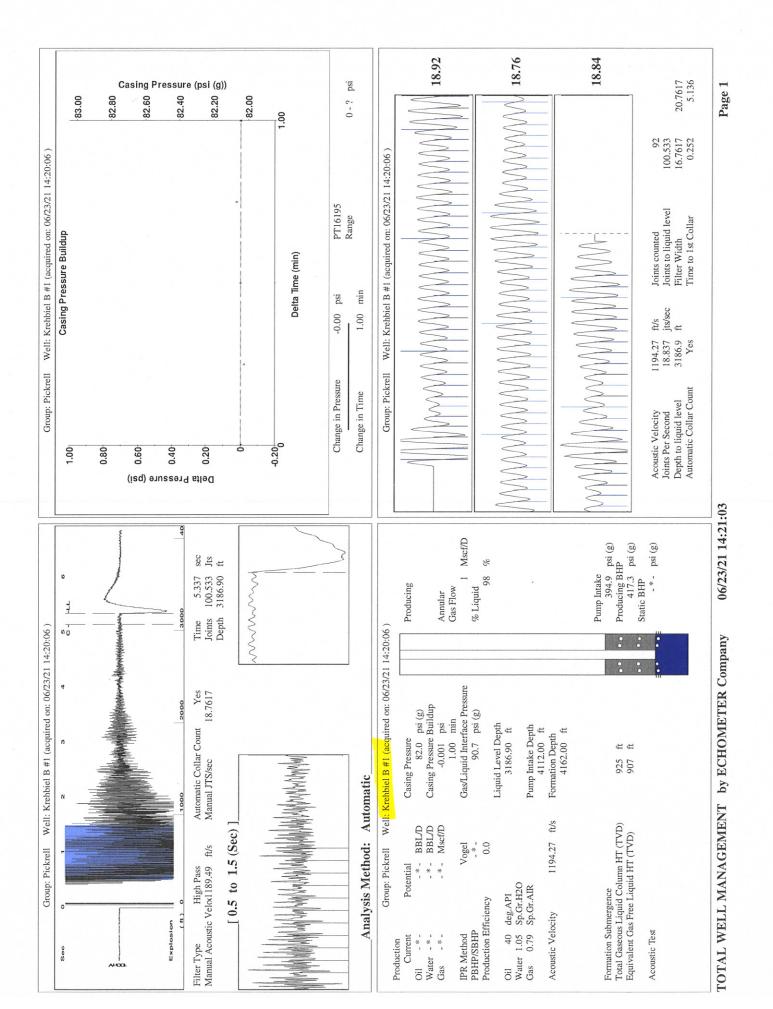

| KCC District Office #3 - 137 E. 21st St., Chanute, KS 66720                            | Phone 620.902.6450 |
|                                                                                                                                                                                                                                                                                                                                                                                                                                                                                                                   | KCC District Office #4 - 2301 E. 13th Street, Hays, KS 67601-2651                      | Phone 785.261.6250 |





Phone: 316-337-7400 Fax: 316-630-4005 http://kcc.ks.gov/

Andrew J. French, Chairperson Dwight D. Keen, Commissioner Susan K. Duffy, Commissioner Laura Kelly, Governor

August 18, 2021

David Pauly Pickrell Drilling Company, Inc. 100 S MAIN STE 505 WICHITA, KS 67202-3738

Re: Temporary Abandonment API 15-095-01798-00-00 KREHBIEL B 1 SE/4 Sec.26-29S-07W Kingman County, Kansas

Dear David Pauly:

"Your temporary abandonment (TA) application for the well listed above has been approved. In accordance with K.A.R. 82-3-111 the TA status of this well will expire 08/18/2022.

\* If you return this well to service or plug it, please notify the District Office.

\* If you sell this well you are required to file a Transfer of Operator form, T-1.

\* If the well will remain temporarily abandoned,