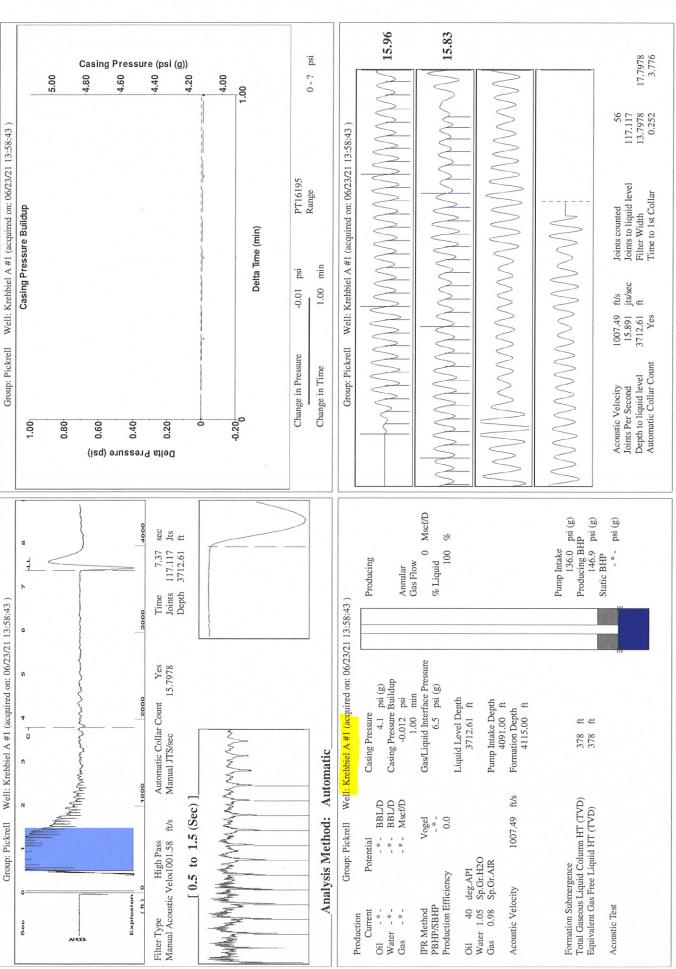

|  |
| Object Sales Seen Sales Sales See See Seed Seeds Ma                | KCC Distri          | ct Office #1 - 210 E. Fro                   | ntview, Su | te A, Dodge City, KS 67801                                         |                                                       |                     | Phone 620.682.7933      |  |
|                                                                    | KCC Distri          | KCC District Office #2 - 3450 N. Rock Road, |            |                                                                    | Suite 601, Wichita. KS 67                             | Phone 316.337.7400  |                         |  |

KCC District Office #3 - 137 E. 21st St., Chanute, KS 66720

KCC District Office #4 - 2301 E. 13th Street, Hays, KS 67601-2651



TOTAL WELL MANAGEMENT by ECHOMETER Company

Page 1

Conservation Division District Office No. 2 3450 N. Rock Road Building 600, Suite 601 Wichita, KS 67226



Phone: 316-337-7400 Fax: 316-630-4005 http://kcc.ks.gov/

Laura Kelly, Governor

Andrew J. French, Chairperson Dwight D. Keen, Commissioner Susan K. Duffy, Commissioner

August 18, 2021

David Pauly Pickrell Drilling Company, Inc. 100 S MAIN STE 505 WICHITA, KS 67202-3738

Re: Temporary Abandonment API 15-095-00753-00-00 KREHBIEL A 1 NE/4 Sec.02-30S-07W Kingman County, Kansas

## Dear David Pauly:

- "Your temporary abandonment (TA) application for the well listed above has been approved. In accordance with K.A.R. 82-3-111 the TA status of this well will expire 08/18/2022.
- \* If you return this well to service or plug it, please