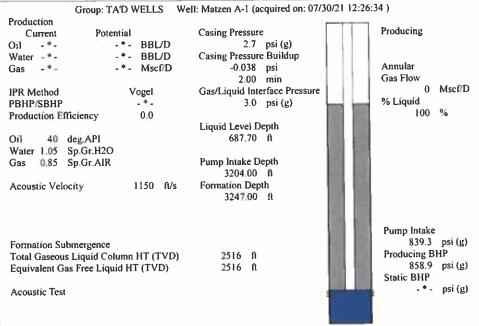

KCC District Office #3 - 137 E. 21st St., Chanute, KS 66720

KCC District Office #4 - 2301 E. 13th Street, Hays, KS 67601-2651

Group: TA'D WELLS Well: Matzen A-1 (acquired on: 07/30/21 12:26:34)

Entered Acoustic Velocity for Liquid Level depth determination