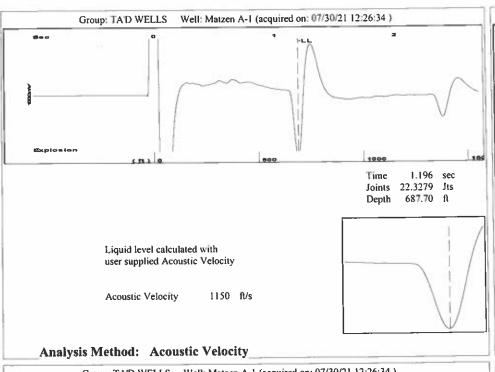

KCC District Office #3 - 137 E. 21st St., Chanute, KS 66720

KCC District Office #4 - 2301 E. 13th Street, Hays, KS 67601-2651

Group: TA'D WELLS Well: Matzen A-1 (acquired on: 07/30/21 12:26:34)

Entered Acoustic Velocity for Liquid Level depth determination