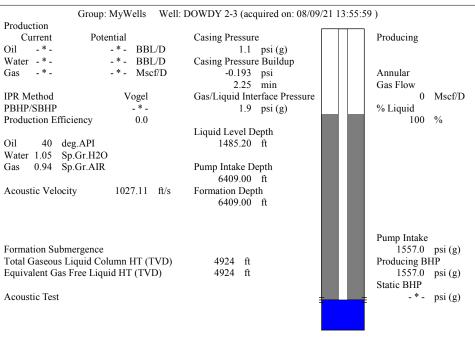

Re: Temporary Abandonment API 15-175-21333-00-00 DOWDY 2-3 SW/4 Sec.03-35S-33W Seward County, Kansas