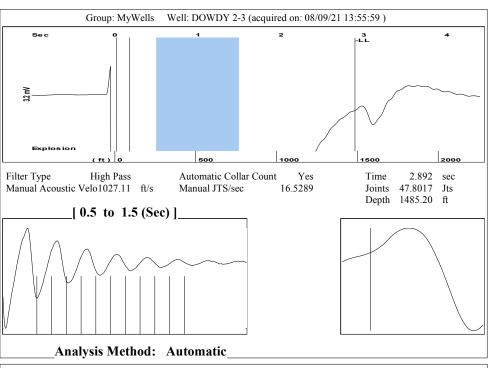

Re: Temporary Abandonment API 15-175-21333-00-00 DOWDY 2-3 SW/4 Sec.03-35S-33W Seward County, Kansas