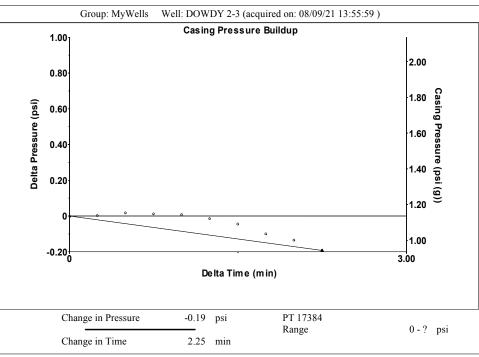

Re: Temporary Abandonment API 15-175-21333-00-00 DOWDY 2-3 SW/4 Sec.03-35S-33W Seward County, Kansas