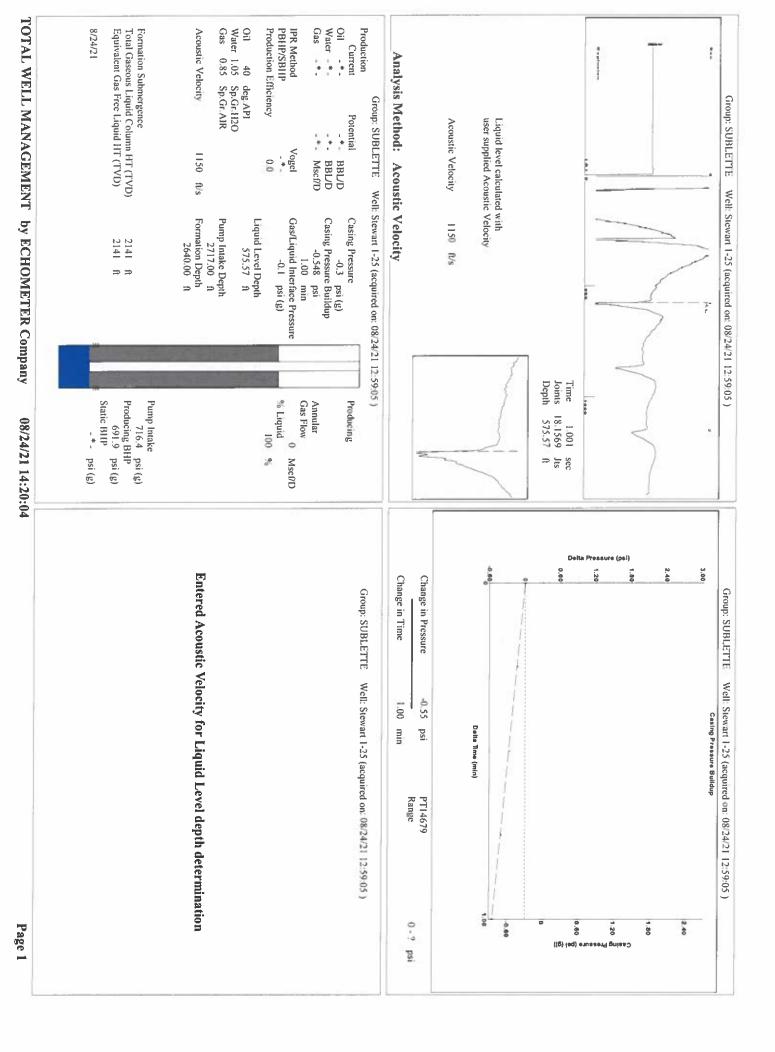

## **High Fluid Level**

Pursuant to K.A.R. 82-3-111, the well must be plugged, or returned to service, or obtain temporary abandonment status by 09/25/2021.

This deadline does NOT override any compliance deadline given to you in any Commission Order.