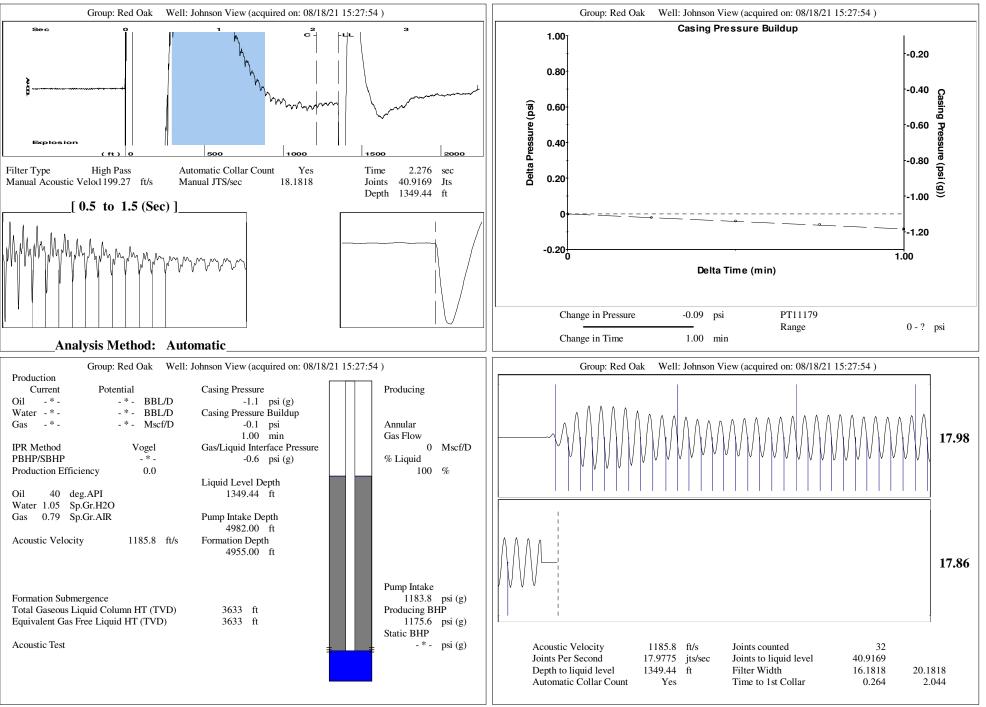

ccccccccccccc$ | KCC District Office #1 - 210 E. Frontview, Suite A, Dodge City, KS 67801               | Phone 620.682.7933 |
|-------------------------------------------------------|----------------------------------------------------------------------------------------|--------------------|
|                                                       | KCC District Office #2 - 3450 N. Rock Road, Building 600, Suite 601, Wichita, KS 67226 | Phone 316.337.7400 |
|                                                       | KCC District Office #3 - 137 E. 21st St., Chanute, KS 66720                            | Phone 620.902.6450 |
|                                                       | KCC District Office #4 - 2301 E. 13th Street, Hays, KS 67601-2651                      | Phone 785.261.6250 |



08/19/21 07:48:27



Phone: 785-261-6250 Fax: 785-625-0564 http://kcc.ks.gov/

Andrew J. French, Chairperson Dwight D. Keen, Commissioner Susan K. Duffy, Commissioner Laura Kelly, Governor

August 26, 2021

Ryan Davis Red Oak Energy, Inc. 7701 E KELLOGG DR STE 710 WICHITA, KS 67207-1738

Re: Temporary Abandonment API 15-199-20434-00-00 JOHNSON VIEW 1-30 SW/4 Sec.30-13S-38W Wallace County, Kansas

Dear Ryan Davis:

"Your temporary abandonment (TA) application for the well listed above has been approved. In accordance with K.A.R. 82-3-111 the TA status of this well will expire 08/26/2022.

\* If you return this well to service or plug it, please notify the District Office.

\* If you sell this well you are required to file a Transfer of Operator form, T-1.

\* If the well will remain tempo