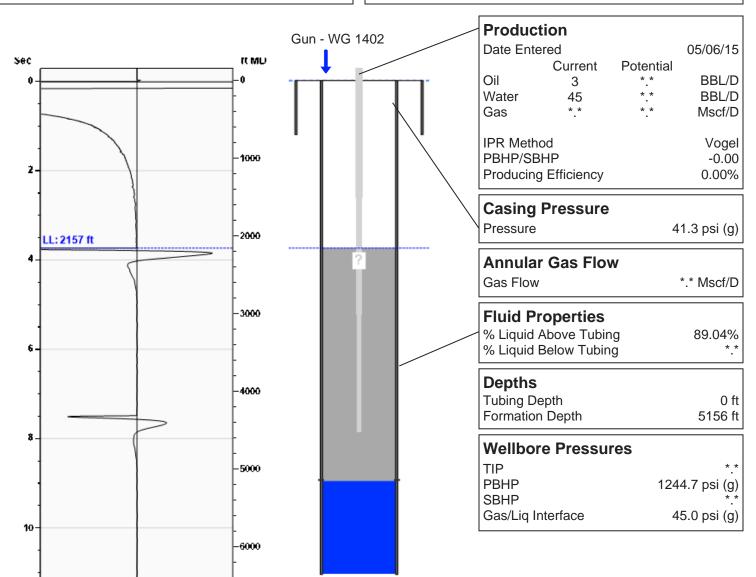

# **Liquid Level**

2157 ft MD

Fluid Above Tubing 2999 ft TVD Gas Free Above Tubing 2670 ft TVD

# 

## Casing Pressure Buildup

# No Pressure Acquired

Casing Pressure 41.3 psi (g)
Buildup 0.0 psi (g)
Buildup Time 15 sec
Gas Gravity from Acoustic Velocity 0.8429 Air = 1