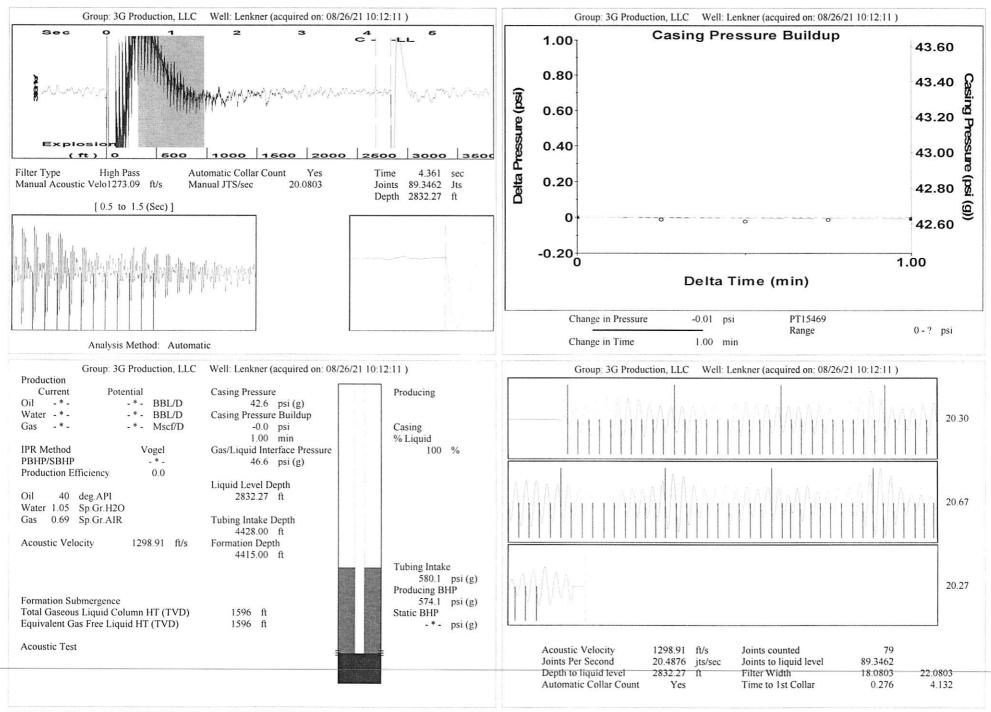

ccccccccccccc$ | KCC District Office #1 - 210 E. Frontview, Suite A, Dodge City, KS 67801               | Phone 620.682.7933 |
|-------------------------------------------------------|----------------------------------------------------------------------------------------|--------------------|
|                                                       | KCC District Office #2 - 3450 N. Rock Road, Building 600, Suite 601, Wichita, KS 67226 | Phone 316.337.7400 |
|                                                       | KCC District Office #3 - 137 E. 21st St., Chanute, KS 66720                            | Phone 620.902.6450 |
|                                                       | KCC District Office #4 - 2301 E. 13th Street, Hays, KS 67601-2651                      | Phone 785.261.6250 |



08/26/21 11:26:51



Phone: 620-682-7933 http://kcc.ks.gov/

Andrew J. French, Chairperson Dwight D. Keen, Commissioner Susan K. Duffy, Commissioner Laura Kelly, Governor

August 26, 2021

Kenneth C Gates 3G Production, LLC 10387 NE SR 61 PO BOX 847 PRATT, KS 67124-0847

Re: Temporary Abandonment API 15-007-21781-00-00 LENKNER 1 NE/4 Sec.15-32S-13W Barber County, Kansas

Dear Kenneth C Gates:

"Your temporary abandonment (TA) application for the well listed above has been approved. In accordance with K.A.R. 82-3-111 the TA status of this well will expire 08/26/2022.

\* If you return this well to service or plug it, please notify the District Office.

\* If you sell this well you are required to file a Transfer of Operator form, T-1.

\* If the well will remain temporarily abandoned, you