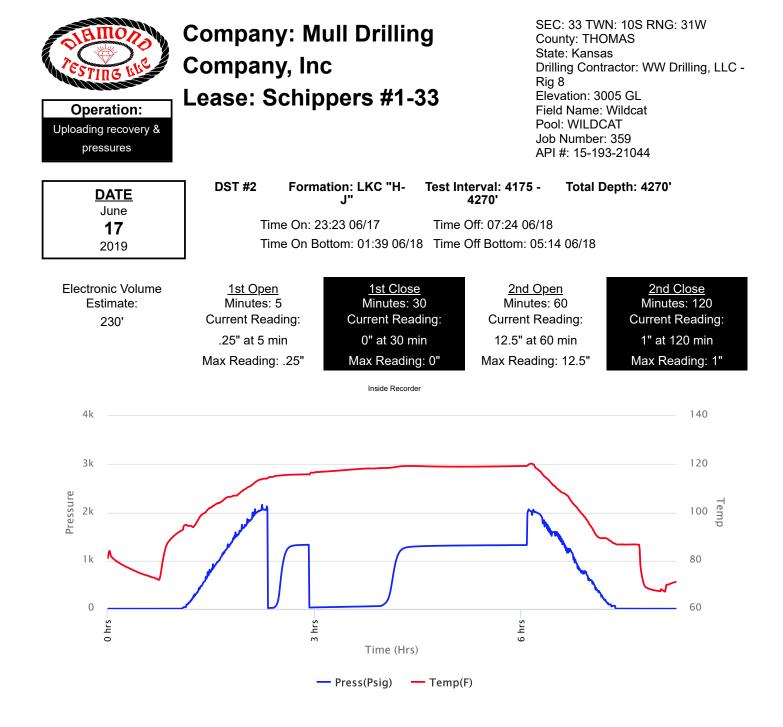

| DATE |  |
|------|--|
| June |  |
| 17   |  |

2019

DST #2 Formation: LKC "H-J"

Test Interval: 4175 -4270'

Total Depth: 4270'

 Time On: 23:23 06/17
 Time Off: 07:24 06/18

 Time On Bottom: 01:39 06/18
 Time Off Bottom: 05:14 06/18

1st Open: 1/8" Blow built to 1/4" over 5 min.1st Close: No Return2nd Open: BoB in 47 min.2nd Close: Weak surface Return built to 1" over 120 min.