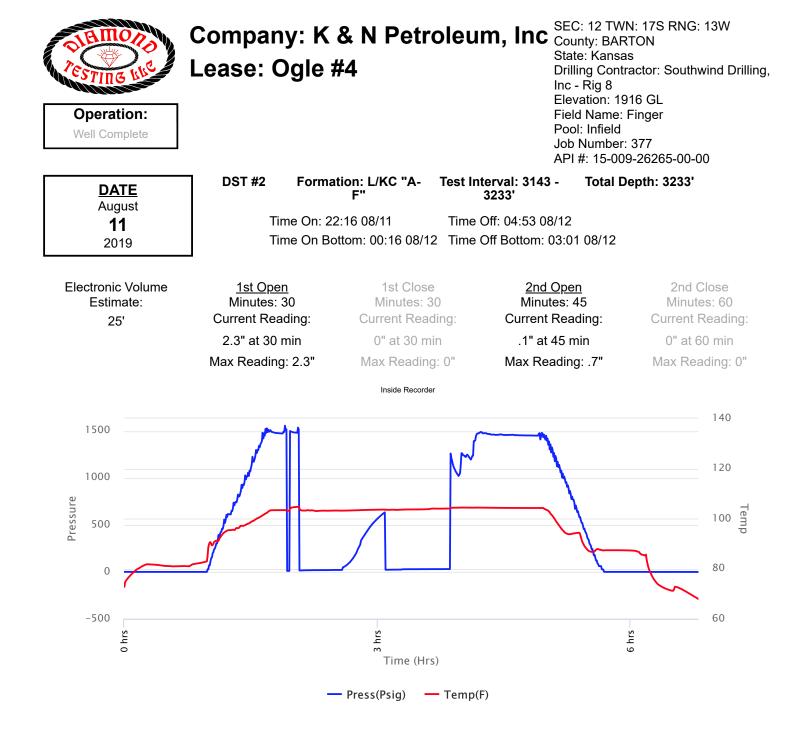

| Operation:<br>Well Complete                              | Compan<br>Lease: C | y: K & N Petr<br>)gle #4  | oleum, Inc                   | SEC: 12 TWN: 17S R<br>County: BARTON<br>State: Kansas<br>Drilling Contractor: So<br>Inc - Rig 8<br>Elevation: 1916 GL<br>Field Name: Finger<br>Pool: Infield<br>Job Number: 377<br>API #: 15-009-26265- | outhwind Drilling, |
|----------------------------------------------------------|--------------------|---------------------------|------------------------------|---------------------------------------------------------------------------------------------------------------------------------------------------------------------------------------------------------|--------------------|
| DATE                                                     | DST #2             | Formation: L/KC "A-<br>F" | Test Interval: 3143<br>3233' | 3 - Total Depth: 32                                                                                                                                                                                     | 233'               |
| August                                                   | Tir                | me On: 22:16 08/11        | Time Off: 04:53 08           | 8/12                                                                                                                                                                                                    |                    |
| 2019                                                     | Tir                | me On Bottom: 00:16 08/1  | 2 Time Off Bottom:           | 03:01 08/12                                                                                                                                                                                             |                    |
| 2019<br>BUCKET MEASUREMENT<br>1st Open: 1 in. blow built | <br>F:             |                           |                              | 03.01 06/12                                                                                                                                                                                             |                    |

1st Close: No blow back.

2nd Open: Blow building to 3/4 in.

2nd Close: No blow back.