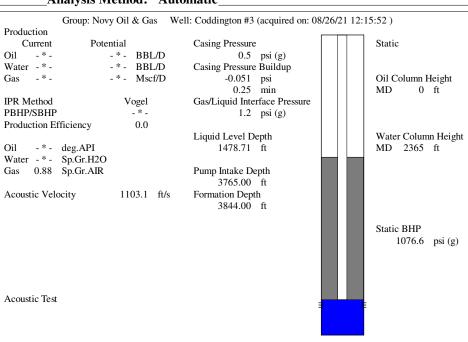

|              |                  |           |         |     |            |              |            |          |        |
|                                              |                                               | Mail to the App    | ropriate l  | KCC Conserv                   | ration Office:   |                 |                                          |              |                  |           |         |     |            |              |            |          |        |

KCC District Office #1 - 210 E. Frontview, Suite A, Dodge City, KS 67801

KCC District Office #3 - 137 E. 21st St., Chanute, KS 66720

KCC District Office #4 - 2301 E. 13th Street, Hays, KS 67601-2651

KCC District Office #2 - 3450 N. Rock Road, Building 600, Suite 601, Wichita, KS 67226









Conservation Division District Office No. 4 2301 E. 13th Street Hays, KS 67601-2651



Phone: 785-261-6250 Fax: 785-625-0564 http://kcc.ks.gov/

Laura Kelly, Governor

Andrew J. French, Chairperson Dwight D. Keen, Commissioner Susan K. Duffy, Commissioner

September 01, 2021

Michael E. Novy Novy Oil & Gas, Inc. PO BOX 559 GODDARD, KS 67052-0559

Re: Temporary Abandonment API 15-163-03542-00-00 CODDINGTON 3 NE/4 Sec.34-09S-20W Rooks County, Kansas

Dear Michael E. Novy:

"Your temporary abandonment (TA) application for the well listed above has been approved. In accordance with K.A.R. 82-3-111 the TA status of this well will expire 09/01/2022.

- \* If you return this well to service or plug it, please notify the District Office.
- \* If you sell this well you are required to file a Tr