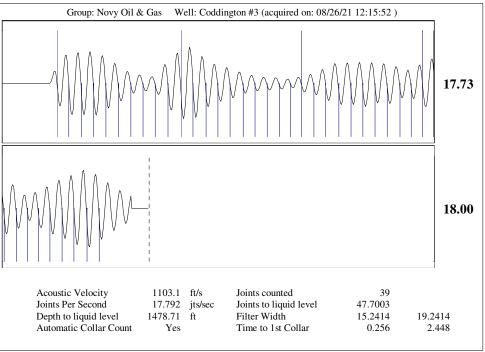

|              |                  |           |         |     |            |              |            |          |        |
|                                              |                                               | Mail to the App    | ropriate l  | KCC Conserv                   | ration Office:   |                 |                                          |              |                  |           |         |     |            |              |            |          |        |

KCC District Office #1 - 210 E. Frontview, Suite A, Dodge City, KS 67801

KCC District Office #3 - 137 E. 21st St., Chanute, KS 66720

KCC District Office #4 - 2301 E. 13th Street, Hays, KS 67601-2651

KCC District Office #2 - 3450 N. Rock Road, Building 600, Suite 601, Wichita, KS 67226









Conservation Division District Office No. 4 2301 E. 13th Street Hays, KS 67601-2651



Phone: 785-261-6250 Fax: 785-625-0564 http://kcc.ks.gov/

Laura Kelly, Governor

Andrew J. French, Chairperson Dwight D. Keen, Commissioner Susan K. Duffy, Commissioner

September 01, 2021

Michael E. Novy Novy Oil & Gas, Inc. PO BOX 559 GODDARD, KS 67052-0559

Re: Temporary Abandonment API 15-163-03542-00-00 CODDINGTON 3 NE/4 Sec.34-09S-20W Rooks County, Kansas

Dear Michael E. Novy:

"Your temporary abandonment (TA) application for the well listed above has been approved. In accordance with K.A.R. 82-3-111 the TA status of this well will expire 09/01/2022.

- \* If you return this well to service or plug it, please notify the District Office.
- \* If you sell this well you are required to file a Tran