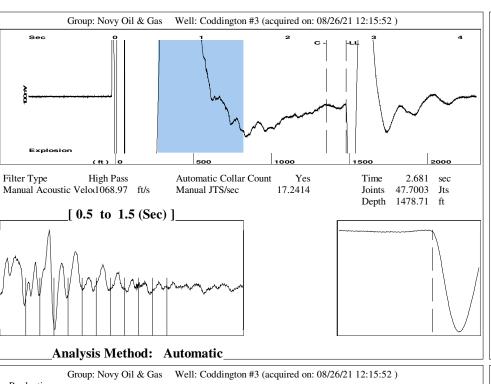

|              |                  |           |         |     |            |              |            |          |        |
|                                              |                                               | Mail to the App    | ropriate l  | KCC Conserv                   | ration Office:   |                 |                                          |              |                  |           |         |     |            |              |            |          |        |

KCC District Office #1 - 210 E. Frontview, Suite A, Dodge City, KS 67801

KCC District Office #3 - 137 E. 21st St., Chanute, KS 66720

KCC District Office #4 - 2301 E. 13th Street, Hays, KS 67601-2651

KCC District Office #2 - 3450 N. Rock Road, Building 600, Suite 601, Wichita, KS 67226









Conservation Division District Office No. 4 2301 E. 13th Street Hays, KS 67601-2651



Phone: 785-261-6250 Fax: 785-625-0564 http://kcc.ks.gov/

Laura Kelly, Governor

Andrew J. French, Chairperson Dwight D. Keen, Commissioner Susan K. Duffy, Commissioner

September 01, 2021

Michael E. Novy Novy Oil & Gas, Inc. PO BOX 559 GODDARD, KS 67052-0559

Re: Temporary Abandonment API 15-163-03542-00-00 CODDINGTON 3 NE/4 Sec.34-09S-20W Rooks County, Kansas

Dear Michael E. Novy:

"Your temporary abandonment (TA) application for the well listed above has been approved. In accordance with K.A.R. 82-3-111 the TA status of this well will expire 09/01/2022.

- \* If you return this well to service or plug it, please notify the District Office.
- \* If you sell this well you are required to file