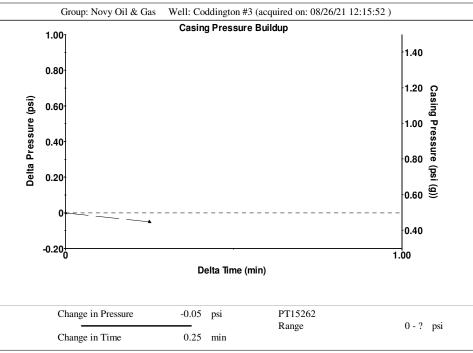

|              |                  |           |         |     |            |              |            |          |        |
|                                              |                                               | Mail to the App    | ropriate l  | KCC Conserv                   | ration Office:   |                 |                                          |              |                  |           |         |     |            |              |            |          |        |

KCC District Office #1 - 210 E. Frontview, Suite A, Dodge City, KS 67801

KCC District Office #3 - 137 E. 21st St., Chanute, KS 66720

KCC District Office #4 - 2301 E. 13th Street, Hays, KS 67601-2651

KCC District Office #2 - 3450 N. Rock Road, Building 600, Suite 601, Wichita, KS 67226









Conservation Division District Office No. 4 2301 E. 13th Street Hays, KS 67601-2651



Phone: 785-261-6250 Fax: 785-625-0564 http://kcc.ks.gov/

Laura Kelly, Governor

Andrew J. French, Chairperson Dwight D. Keen, Commissioner Susan K. Duffy, Commissioner

September 01, 2021

Michael E. Novy Novy Oil & Gas, Inc. PO BOX 559 GODDARD, KS 67052-0559

Re: Temporary Abandonment API 15-163-03542-00-00 CODDINGTON 3 NE/4 Sec.34-09S-20W Rooks County, Kansas

Dear Michael E. Novy:

"Your temporary abandonment (TA) application for the well listed above has been approved. In accordance with K.A.R. 82-3-111 the TA status of this well will expire 09/01/2022.

- \* If you return this well to service or plug it, please notify the District Office.
- \* If you sell this well you are required to file a