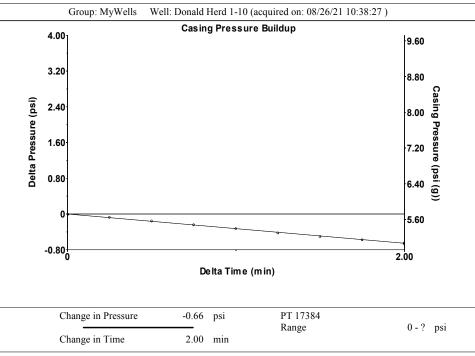

Re: Temporary Abandonment API 15-033-20939-00-01 DONALD HERD 1-10 A SE/4 Sec.10-33S-19W Comanche County, Kansas