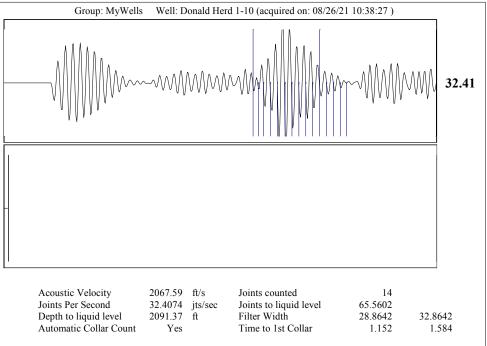

Re: Temporary Abandonment API 15-033-20939-00-01 DONALD HERD 1-10 A SE/4 Sec.10-33S-19W Comanche County, Kansas