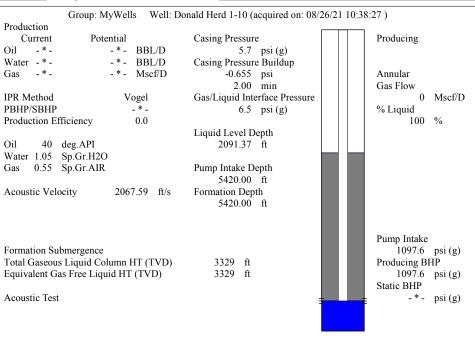

Re: Temporary Abandonment API 15-033-20939-00-01 DONALD HERD 1-10 A SE/4 Sec.10-33S-19W Comanche County, Kansas