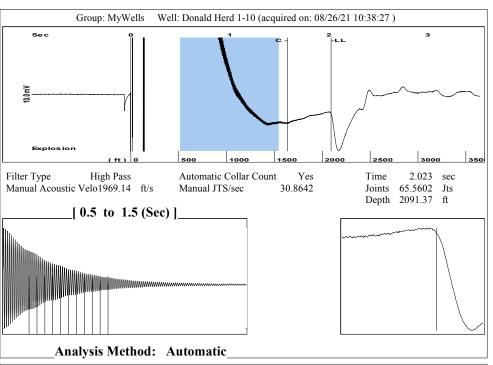

Re: Temporary Abandonment API 15-033-20939-00-01 DONALD HERD 1-10 A SE/4 Sec.10-33S-19W Comanche County, Kansas