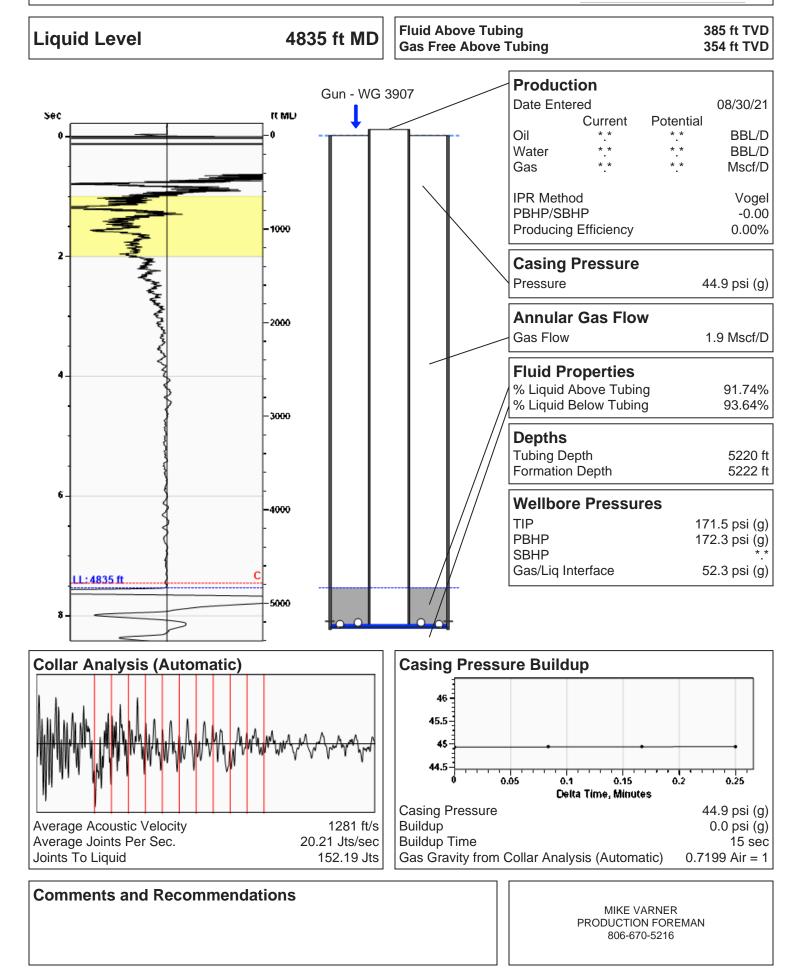

## TEMPORARY ABANDONMENT WELL APPLICATION

| OPERATOR: License# Name:                   |                  |             |                        | API No. 1          | API No. 15                                                                               |             |                    |        |        |  |
|--------------------------------------------|------------------|-------------|------------------------|--------------------|------------------------------------------------------------------------------------------|-------------|--------------------|--------|--------|--|
|                                            |                  |             |                        | Spot Des           |                                                                                          |             |                    |        |        |  |
| Address 1:                                 |                  |             |                        |                    | Sec Twp S. R E W                                                                         |             |                    |        |        |  |
| Address 2:                                 |                  |             |                        |                    |                                                                                          |             | _ feet from _ N    |        |        |  |
| City:                                      | State:           | Zip:        | +                      |                    | GPS Location: Lat:, Long:,                                                               |             |                    |        |        |  |
| Contact Person:                            |                  |             |                        |                    | GPS Location: Lat:, Long:, Long:<br>Datum: NAD27 NAD83 WGS84<br>County: Elevation: GL KB |             |                    |        |        |  |
|                                            |                  |             |                        |                    |                                                                                          |             |                    |        |        |  |
| Field Contact Person:                      |                  |             |                        | Well Type          | e: (check one)                                                                           | ] Oil 🗌 Gas | OG WSW             | Other: |        |  |
| Field Contact Person Phon                  | e:()             |             |                        |                    | SWD Permit #: ENHR Permit #:                                                             |             |                    |        |        |  |
|                                            |                  |             |                        | Gas                | Storage Permit #:                                                                        |             |                    |        |        |  |
|                                            |                  |             |                        | Spud Da            | ite:                                                                                     |             | Date Shut-In:      |        |        |  |
|                                            | Conductor        | Surfa       | ice                    | Production         | Intermed                                                                                 | diate       | Liner              | -      | Tubing |  |
| Size                                       |                  |             |                        |                    |                                                                                          |             |                    |        |        |  |
| Setting Depth                              |                  |             |                        |                    |                                                                                          |             |                    |        |        |  |
| Amount of Cement                           |                  |             |                        |                    |                                                                                          |             |                    |        |        |  |
| Top of Cement                              |                  |             |                        |                    |                                                                                          |             |                    |        |        |  |
| Bottom of Cement                           |                  |             |                        |                    |                                                                                          |             |                    |        |        |  |
| Casing Fluid Level from Su                 | rface.           |             | How Deter              | mined?             |                                                                                          |             | Da                 | ite.   |        |  |
| Casing Squeeze(s):                         | to w             |             |                        |                    |                                                                                          |             |                    |        |        |  |
| Do you have a valid Oil & O                |                  |             |                        |                    |                                                                                          |             |                    |        |        |  |
| Depth and Type: 🗌 Junk                     | in Hole at       | Tools in Ho | le at                  | Casing Leaks:      | Yes No                                                                                   | Depth of ca | sing leak(s):      |        |        |  |
| Type Completion:                           |                  |             |                        |                    |                                                                                          |             |                    |        |        |  |
| Packer Type:                               |                  |             | ,                      |                    |                                                                                          |             | (deput)            |        |        |  |
| Total Depth:                               | Plug Back Depth: |             |                        | Plug Back M        | _ Plug Back Method:                                                                      |             |                    |        |        |  |
| Geological Date:                           |                  |             |                        |                    |                                                                                          |             |                    |        |        |  |
| ormation Name Formation Top Formation Base |                  |             | Completion Information |                    |                                                                                          |             |                    |        |        |  |
| 1                                          | At:              | to          | Feet                   | Perforation Interv | /al to                                                                                   | Feet or     | Open Hole Interval | t      | oFee   |  |
| 2                                          | At:              | to          | Feet                   | Perforation Interv | ral to                                                                                   | Feet or     | Open Hole Interval | t      | oFee   |  |
|                                            |                  |             |                        |                    |                                                                                          |             |                    |        |        |  |