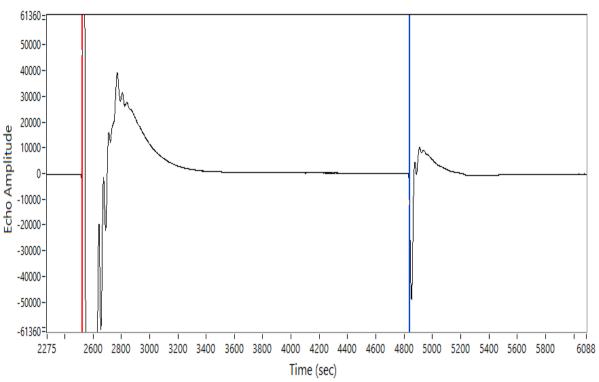

#### Fluid levels Dynamometers

# Sage Technologies, Inc.

Well Name: Worcester 4-1 Seating nipple @ 3927'

Company: H & C Oil Test Date: 2021/08/25 Formation: Top perfs @ 3887'

Location: 121 jts @ 32.33' avg

Depth: 1387.85 ft

Return Time: 2.31 sec

Acoustic Velocity: 1200.00 ft/s

Average Joint Length: 32.43 ft

Number of Joints: 42.80

Conservation Division District Office No. 4 2301 E. 13th Street Hays, KS 67601-2651

Phone: 785-261-6250 Fax: 785-625-0564 http://kcc.ks.gov/