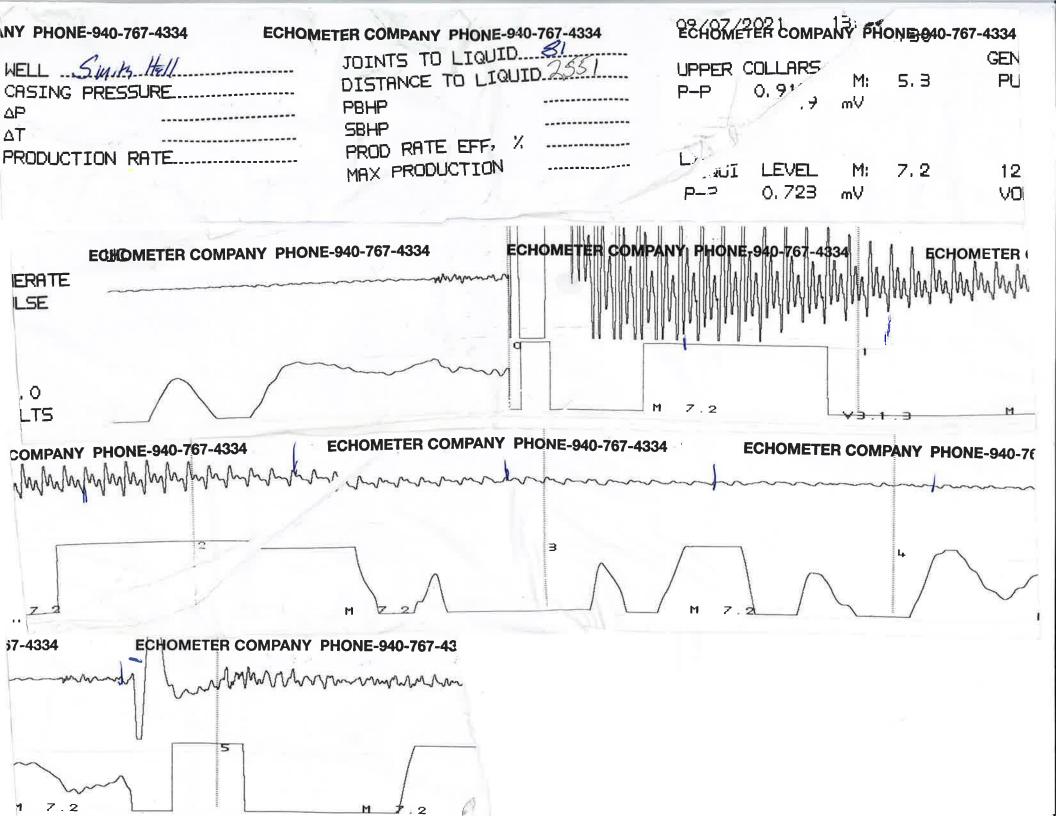

September 09, 2021

Robin L. Austin Rama Operating Co., Inc. 101 S MAIN ST STAFFORD, KS 67578-1429

Re: Temporary Abandonment API 15-007-23304-00-00 SMITH-HALL 1-6 NE/4 Sec.06-30S-13W Barber County, Kansas