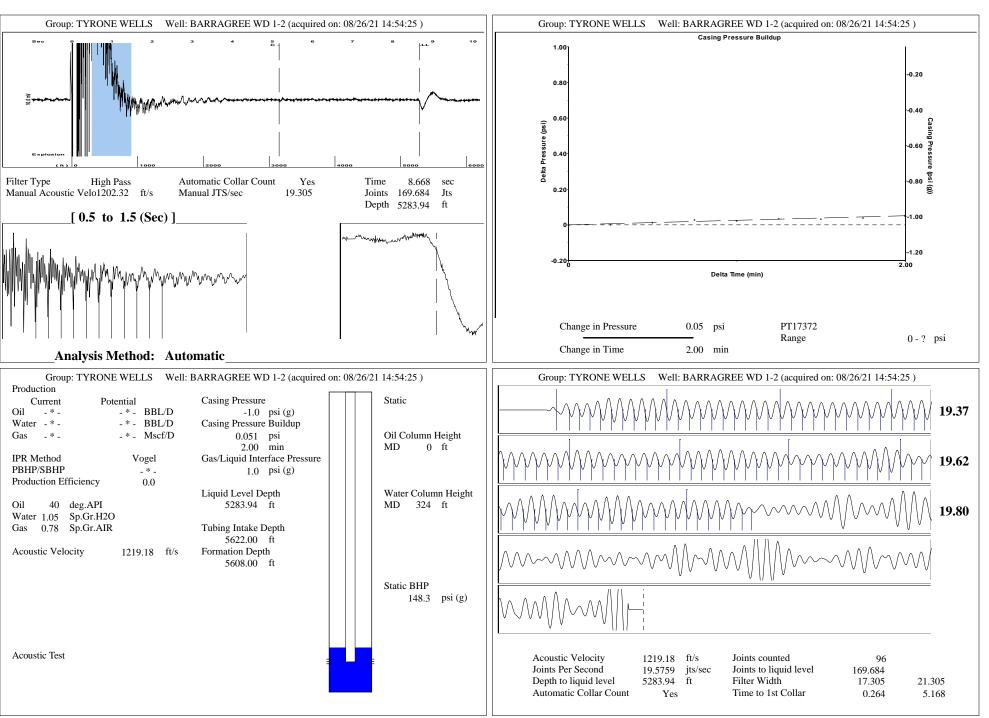

September 09, 2021

Liv Adams XTO Energy Inc. 210 PARK AVE STE 2350 OKLAHOMA CITY, OK 73102-5683

Re: Temporary Abandonment API 15-119-10185-00-00 BARRAGREE, WD 1-2 SW/4 Sec.02-33S-29W Meade County, Kansas