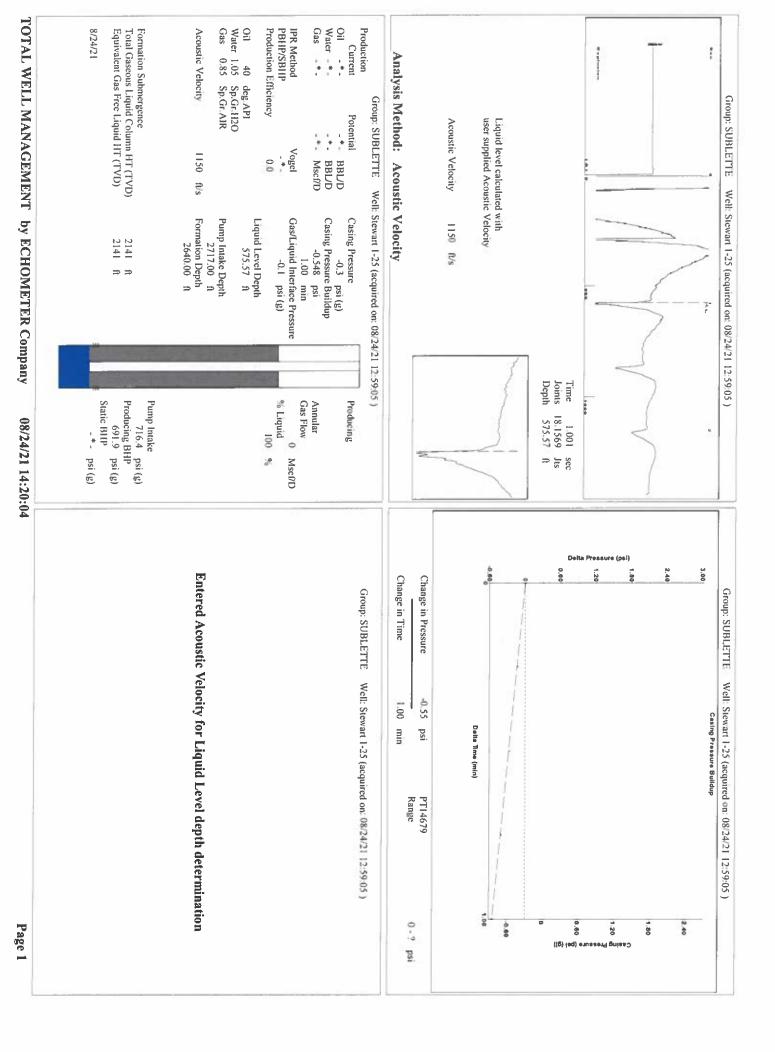

## **High Fluid Level**

Pursuant to K.A.R. 82-3-111, the well must be plugged, or returned to service, or obtain temporary abandonment status by 10/09/2021.

This deadline does NOT override any compliance deadline given to you in any Commission Order.