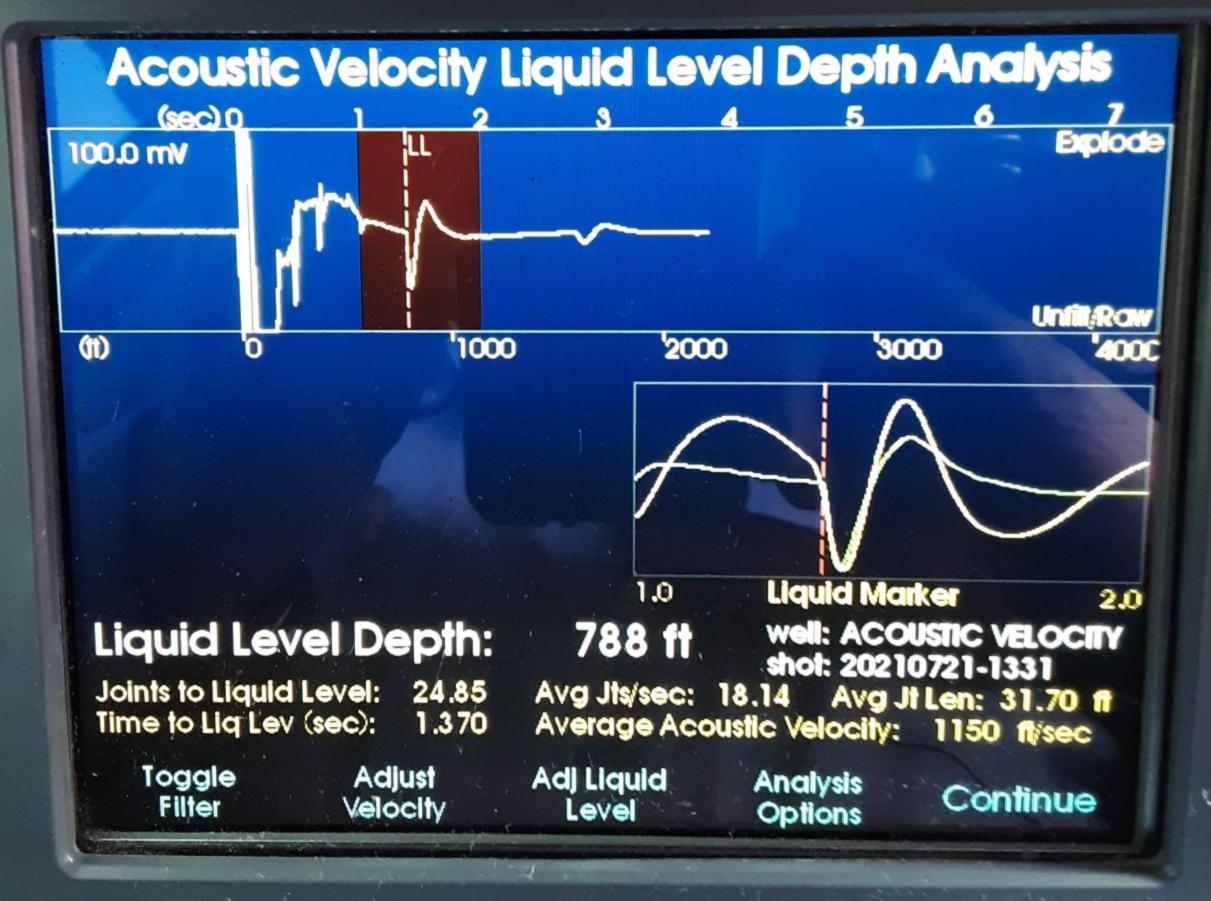

Re: Temporary Abandonment API 15-191-20776-00-00 LESPERANCE 2 NW/4 Sec.32-34S-02E Sumner County, Kansas

Dear Joe Driskill:

"Your temporary abandonment (TA) application for the well listed above has been approved. In accordance with K.A.R. 82-3-111 the TA status of this well will expire 09/09/2022.