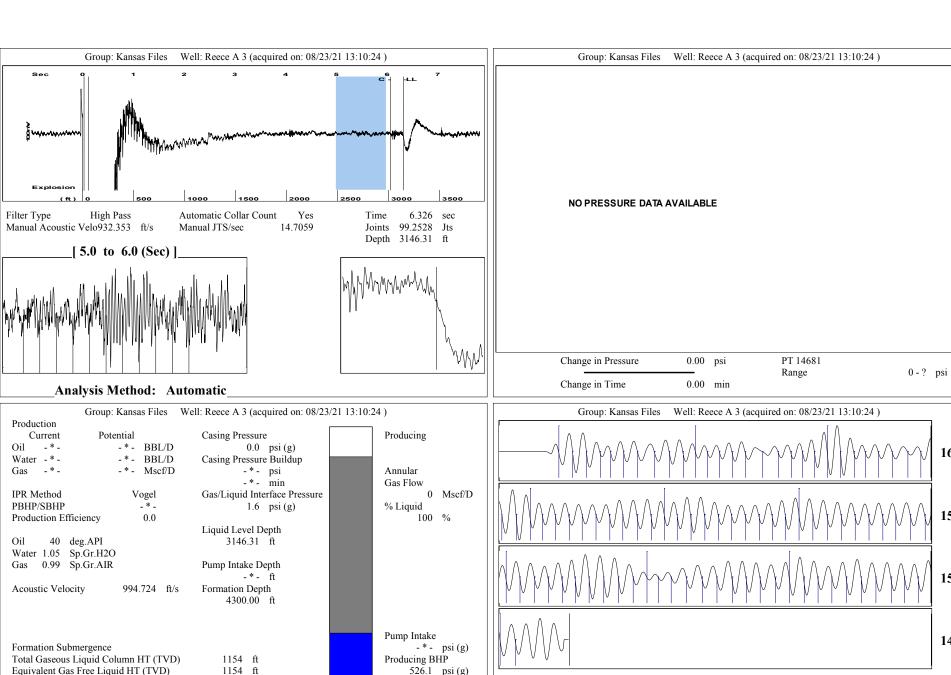

Acoustic Test

- \* - psi (g)

Acoustic Velocity

Joints Per Second

Depth to liquid level

Automatic Collar Count

994.724 ft/s

3146.31 ft

Yes

15.6897 jts/sec

Joints counted

Filter Width

Joints to liquid level

Time to 1st Collar

Static BHP

16.7059

6.076

91

99.2528

12.7059

0.276

16.11

15.84

15.24