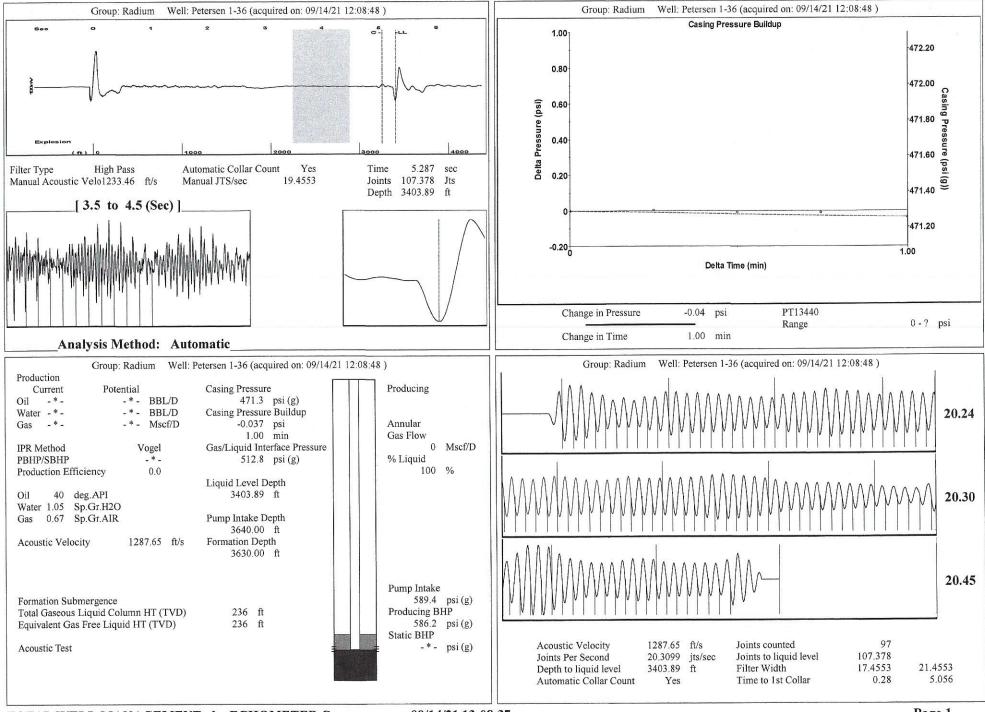

|
| TA Approved: Yes D                                   | enied Date:  |           |               |                |                           |

## Mail to the Appropriate KCC Conservation Office:

|  | KCC District Office #1 - 210 E. Frontview, Suite A, Dodge City, KS 67801               | Phone 620.682.7933 |
|--|----------------------------------------------------------------------------------------|--------------------|
|  | KCC District Office #2 - 3450 N. Rock Road, Building 600, Suite 601, Wichita, KS 67226 | Phone 316.337.7400 |
|  | KCC District Office #3 - 137 E. 21st St., Chanute, KS 66720                            | Phone 620.902.6450 |
|  | KCC District Office #4 - 2301 E. 13th Street, Hays, KS 67601-2651                      | Phone 785.261.6250 |



TOTAL WELL MANAGEMENT by ECHOMETER Company



Phone: 620-682-7933 http://kcc.ks.gov/

Andrew J. French, Chairperson Dwight D. Keen, Commissioner Susan K. Duffy, Commissioner Laura Kelly, Governor

September 16, 2021

Loveness Mpanje F. G. Holl Company L.L.C. 9431 E CENTRAL STE 100 WICHITA, KS 67206-2563

Re: Temporary Abandonment API 15-165-22064-00-00 PETERSEN 1-36 NE/4 Sec.36-19S-16W Rush County, Kansas

Dear Loveness Mpanje:

"Your temporary abandonment (TA) application for the well listed above has been approved. In accordance with K.A.R. 82-3-111 the TA status of this well will expire 09/16/2022.

\* If you return this well to service or plug it, please notify the District Office.

\* If you sell this well you are required to file a Transfer of Operator form, T-1.

\* If the well wi