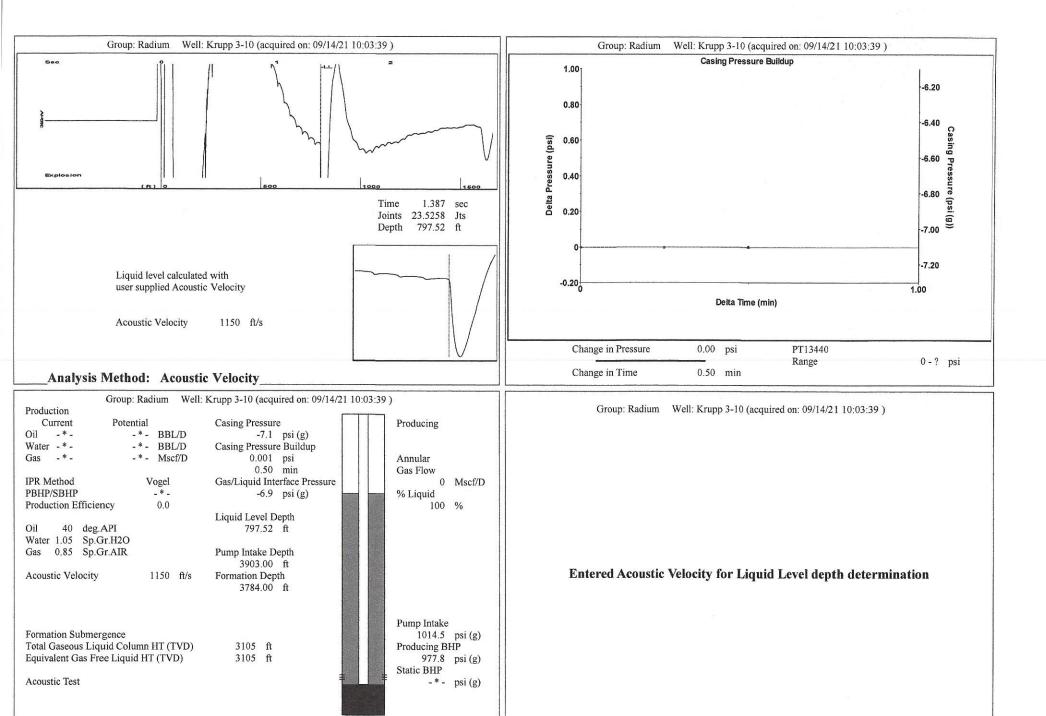

| KCC District Office #2 - 3450 N. Rock Road, Building 600, Suite 601, Wichita, KS 67226 | Phone 316.337.7400 |
| The control of the co | KCC District Office #3 - 137 E. 21st St., Chanute, KS 66720                            | Phone 620.902.6450 |
| Size State S | KCC District Office #4 - 2301 E. 13th Street, Hays, KS 67601-2651                      | Phone 785.261.6250 |



Conservation Division District Office No. 1 210 E. Frontview, Suite A Dodge City, KS 67801



Phone: 620-682-7933 http://kcc.ks.gov/

Laura Kelly, Governor

Andrew J. French, Chairperson Dwight D. Keen, Commissioner Susan K. Duffy, Commissioner

September 16, 2021

Loveness Mpanje F. G. Holl Company L.L.C. 9431 E CENTRAL STE 100 WICHITA, KS 67206-2563

Re: Temporary Abandonment API 15-185-23836-00-02 KRUPP 3-10 N/2 Sec.10-22S-14W Stafford County, Kansas

## Dear Loveness Mpanje:

"Your temporary abandonment (TA) application for the well listed above has been approved. In accordance with K.A.R. 82-3-111 the TA status of this well will expire 09/16/2022.

- \* If you return this well to service or plug it, please notify the District Office.
- \* If you sell this well you are required to fi