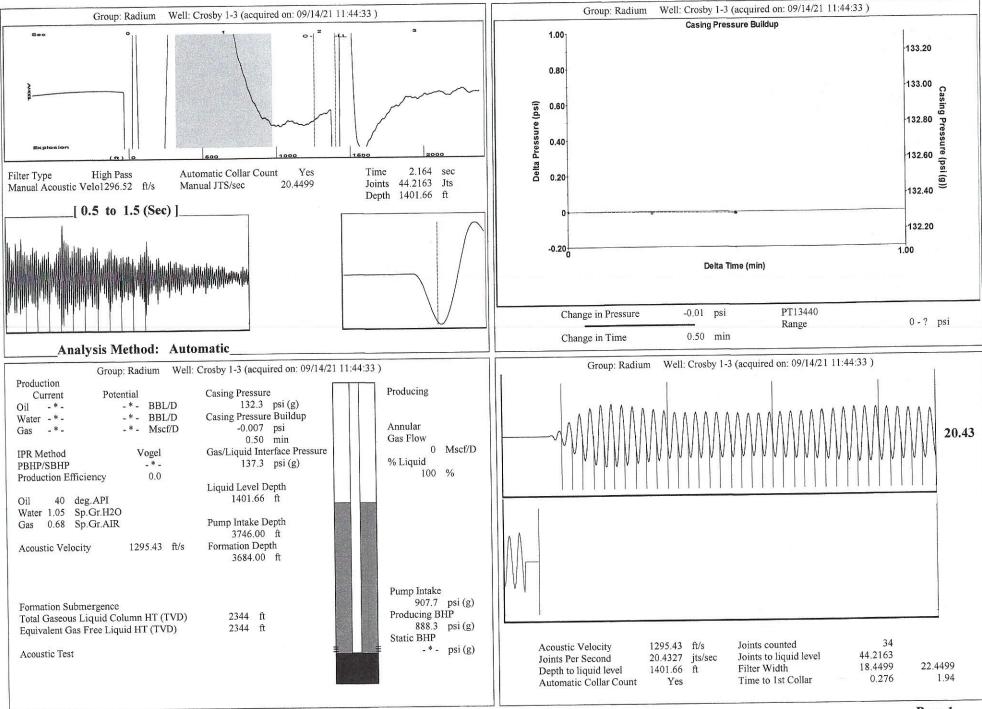

| KCC District Office #2 - 3450 N. Rock Road, Building 600, Suite 601, Wichita, KS 67226 | Phone 316.337.7400 |
| 1 1 1 1 1 1 1 1 1 1 1 1 1 1 1 1 1 1 1 1 1 1 1 1 1 1 1 1 1 1 1 1 1 1 1 1 1 1 1 1 1 1 1 1 1 1 1 1 1 1 1 1 1 1 1 1 1 1 1 1 1 1 1 1 1 1 1 1 1 1 1 1 1 1 1 1 1 1 1 1 1 1 1 1 1 1 1 1 1 1 1 1 1 1 1 1 1 1 1 1 1 1 1 1 1 1 1 | KCC District Office #3 - 137 E. 21st St., Chanute, KS 66720                            | Phone 620.902.6450 |
| Anno barn barn the barn barn barn barn barn barn barn barn                                                                                                                                                            | KCC District Office #4 - 2301 E. 13th Street, Hays, KS 67601-2651                      | Phone 785.261.6250 |



09/14/21 13:08:00

TOTAL WELL MANAGEMENT by ECHOMETER Company



Phone: 620-682-7933 http://kcc.ks.gov/

Andrew J. French, Chairperson Dwight D. Keen, Commissioner Susan K. Duffy, Commissioner Laura Kelly, Governor

September 16, 2021

Loveness Mpanje F. G. Holl Company L.L.C. 9431 E CENTRAL STE 100 WICHITA, KS 67206-2563

Re: Temporary Abandonment API 15-145-21627-00-00 CROSBY 1-3 SW/4 Sec.03-20S-16W Pawnee County, Kansas

Dear Loveness Mpanje:

"Your temporary abandonment (TA) application for the well listed above has been approved. In accordance with K.A.R. 82-3-111 the TA status of this well will expire 09/16/2022.

\* If you return this well to service or plug it, please notify the District Office.

\* If you sell this well you are required to file a Transfer of Operator form, T-1.