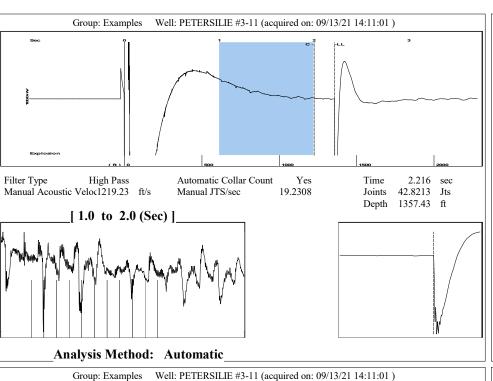

## **TEMPORARY ABANDON**

| OPERATOR: License#              | OPERATOR: License#                       |                   |             |                                                 | API No. 15-               |              |                       |        |                       |  |  |  |                     |  |  |            |    |    |
|---------------------------------|------------------------------------------|-------------------|-------------|-------------------------------------------------|---------------------------|--------------|-----------------------|--------|-----------------------|--|--|--|---------------------|--|--|------------|----|----|
| Name:                           |                                          |                   |             | Spot Description:                               |                           |              |                       |        |                       |  |  |  |                     |  |  |            |    |    |
| Address 1:                      |                                          |                   |             | Spot Description:   Sec.   Twp.   S. R.   E   W |                           |              |                       |        |                       |  |  |  |                     |  |  |            |    |    |
|                                 |                                          |                   |             |                                                 |                           |              |                       |        | Phone:( )             |  |  |  |                     |  |  | n:         | GL | KB |
|                                 |                                          |                   |             |                                                 |                           |              |                       |        | Contact Person Email: |  |  |  | Lease Name: Well #: |  |  |            |    |    |
|                                 |                                          |                   |             |                                                 |                           |              |                       |        | Field Contact Person: |  |  |  |                     |  |  | OG WSW Oth |    |    |
| Field Contact Person Phone      | e:( )                                    |                   |             |                                                 | mit #:<br>age Permit #: _ |              | ENHR Permit #:        |        |                       |  |  |  |                     |  |  |            |    |    |
|                                 |                                          |                   |             |                                                 | •                         |              | Date Shut-In:         |        |                       |  |  |  |                     |  |  |            |    |    |
|                                 | Conductor                                | Surface           | Prod        | uction                                          | Intermedia                | ate          | Liner                 | Tubing |                       |  |  |  |                     |  |  |            |    |    |
| Size                            |                                          |                   |             |                                                 |                           |              | -                     |        |                       |  |  |  |                     |  |  |            |    |    |
| Setting Depth                   |                                          |                   |             |                                                 |                           |              |                       |        |                       |  |  |  |                     |  |  |            |    |    |
| Amount of Cement                |                                          |                   |             |                                                 |                           |              |                       |        |                       |  |  |  |                     |  |  |            |    |    |
| Top of Cement                   |                                          |                   |             |                                                 |                           |              |                       |        |                       |  |  |  |                     |  |  |            |    |    |
| Bottom of Cement                |                                          |                   |             |                                                 |                           |              |                       |        |                       |  |  |  |                     |  |  |            |    |    |
| Casing Fluid Level from Su      | rface:                                   | How D             | etermined?_ |                                                 |                           |              | Date:                 |        |                       |  |  |  |                     |  |  |            |    |    |
| Casing Squeeze(s):(top)         | to w                                     | / sacks of c      | ement,      | to                                              | oottom) W / _             | s            | acks of cement. Date: |        |                       |  |  |  |                     |  |  |            |    |    |
| Do you have a valid Oil & G     | Gas Lease? Yes                           | No                |             |                                                 |                           |              |                       |        |                       |  |  |  |                     |  |  |            |    |    |
| Depth and Type:                 | in Hole at                               | Tools in Hole at  | Casi        | ng Leaks: 🔲                                     | Yes No                    | Depth of cas | ing leak(s):          |        |                       |  |  |  |                     |  |  |            |    |    |
| Type Completion: ALT            |                                          |                   |             |                                                 |                           |              |                       |        | f cemen               |  |  |  |                     |  |  |            |    |    |
| Packer Type:                    |                                          |                   |             |                                                 |                           |              | (depth)               |        |                       |  |  |  |                     |  |  |            |    |    |
| Total Depth:                    | Plug Ba                                  | Plug Back Method: |             |                                                 |                           |              |                       |        |                       |  |  |  |                     |  |  |            |    |    |
|                                 |                                          |                   |             |                                                 |                           |              |                       |        |                       |  |  |  |                     |  |  |            |    |    |
| Geological Date:                | mation Name Formation Top Formation Base |                   |             | Completion Information                          |                           |              |                       |        |                       |  |  |  |                     |  |  |            |    |    |
| Geological Date: Formation Name | Formation                                |                   |             |                                                 |                           | <b></b>      |                       |        | Feet                  |  |  |  |                     |  |  |            |    |    |
| _                               |                                          | to Fee            | t Perfora   | tion Interval                                   | to                        | Feet or      | Open Hole Interval    | to     |                       |  |  |  |                     |  |  |            |    |    |