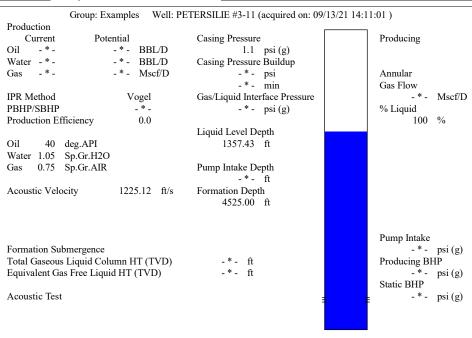

## **TEMPORARY ABANDON**

| OPERATOR: License#              | OPERATOR: License#                       |                   |             |                                                 | API No. 15-               |              |                       |        |                       |  |  |  |                     |  |  |            |    |    |
|---------------------------------|------------------------------------------|-------------------|-------------|-------------------------------------------------|---------------------------|--------------|-----------------------|--------|-----------------------|--|--|--|---------------------|--|--|------------|----|----|
| Name:                           |                                          |                   |             | Spot Description:                               |                           |              |                       |        |                       |  |  |  |                     |  |  |            |    |    |
| Address 1:                      |                                          |                   |             | Spot Description:   Sec.   Twp.   S. R.   E   W |                           |              |                       |        |                       |  |  |  |                     |  |  |            |    |    |
|                                 |                                          |                   |             |                                                 |                           |              |                       |        | Phone:( )             |  |  |  |                     |  |  | n:         | GL | KB |
|                                 |                                          |                   |             |                                                 |                           |              |                       |        | Contact Person Email: |  |  |  | Lease Name: Well #: |  |  |            |    |    |
|                                 |                                          |                   |             |                                                 |                           |              |                       |        | Field Contact Person: |  |  |  |                     |  |  | OG WSW Oth |    |    |
| Field Contact Person Phone      | e:( )                                    |                   |             |                                                 | mit #:<br>age Permit #: _ |              | ENHR Permit #:        |        |                       |  |  |  |                     |  |  |            |    |    |
|                                 |                                          |                   |             |                                                 | •                         |              | Date Shut-In:         |        |                       |  |  |  |                     |  |  |            |    |    |
|                                 | Conductor                                | Surface           | Prod        | uction                                          | Intermedia                | ate          | Liner                 | Tubing |                       |  |  |  |                     |  |  |            |    |    |
| Size                            |                                          |                   |             |                                                 |                           |              | -                     |        |                       |  |  |  |                     |  |  |            |    |    |
| Setting Depth                   |                                          |                   |             |                                                 |                           |              |                       |        |                       |  |  |  |                     |  |  |            |    |    |
| Amount of Cement                |                                          |                   |             |                                                 |                           |              |                       |        |                       |  |  |  |                     |  |  |            |    |    |
| Top of Cement                   |                                          |                   |             |                                                 |                           |              |                       |        |                       |  |  |  |                     |  |  |            |    |    |
| Bottom of Cement                |                                          |                   |             |                                                 |                           |              |                       |        |                       |  |  |  |                     |  |  |            |    |    |
| Casing Fluid Level from Su      | rface:                                   | How D             | etermined?_ |                                                 |                           |              | Date:                 |        |                       |  |  |  |                     |  |  |            |    |    |
| Casing Squeeze(s):(top)         | to w                                     | / sacks of c      | ement,      | to                                              | oottom) W / _             | s            | acks of cement. Date: |        |                       |  |  |  |                     |  |  |            |    |    |
| Do you have a valid Oil & G     | Gas Lease? Yes                           | No                |             |                                                 |                           |              |                       |        |                       |  |  |  |                     |  |  |            |    |    |
| Depth and Type:                 | in Hole at                               | Tools in Hole at  | Casi        | ng Leaks: 🔲                                     | Yes No                    | Depth of cas | ing leak(s):          |        |                       |  |  |  |                     |  |  |            |    |    |
| Type Completion: ALT            |                                          |                   |             |                                                 |                           |              |                       |        | f cemen               |  |  |  |                     |  |  |            |    |    |
| Packer Type:                    |                                          |                   |             |                                                 |                           |              | (depth)               |        |                       |  |  |  |                     |  |  |            |    |    |
| Total Depth:                    | Plug Ba                                  | Plug Back Method: |             |                                                 |                           |              |                       |        |                       |  |  |  |                     |  |  |            |    |    |
|                                 |                                          |                   |             |                                                 |                           |              |                       |        |                       |  |  |  |                     |  |  |            |    |    |
| Geological Date:                | mation Name Formation Top Formation Base |                   |             | Completion Information                          |                           |              |                       |        |                       |  |  |  |                     |  |  |            |    |    |
| Geological Date: Formation Name | Formation                                |                   |             |                                                 |                           | <b></b>      |                       |        | Feet                  |  |  |  |                     |  |  |            |    |    |
| _                               |                                          | to Fee            | t Perfora   | tion Interval                                   | to                        | Feet or      | Open Hole Interval    | to     |                       |  |  |  |                     |  |  |            |    |    |