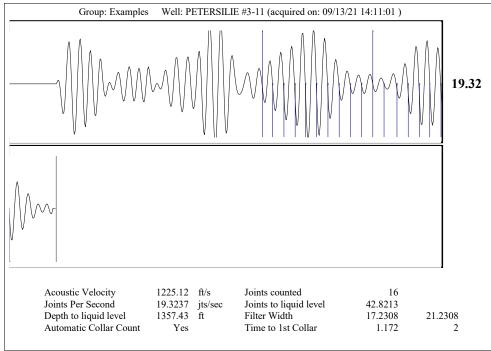

## **TEMPORARY ABANDON**

| OPERATOR: License#              | OPERATOR: License#                       |                   |             |                                                 | API No. 15-               |              |                       |        |                       |  |  |  |                     |  |  |            |    |    |
|---------------------------------|------------------------------------------|-------------------|-------------|-------------------------------------------------|---------------------------|--------------|-----------------------|--------|-----------------------|--|--|--|---------------------|--|--|------------|----|----|
| Name:                           |                                          |                   |             | Spot Description:                               |                           |              |                       |        |                       |  |  |  |                     |  |  |            |    |    |
| Address 1:                      |                                          |                   |             | Spot Description:   Sec.   Twp.   S. R.   E   W |                           |              |                       |        |                       |  |  |  |                     |  |  |            |    |    |
|                                 |                                          |                   |             |                                                 |                           |              |                       |        | Phone:( )             |  |  |  |                     |  |  | n:         | GL | KB |
|                                 |                                          |                   |             |                                                 |                           |              |                       |        | Contact Person Email: |  |  |  | Lease Name: Well #: |  |  |            |    |    |
|                                 |                                          |                   |             |                                                 |                           |              |                       |        | Field Contact Person: |  |  |  |                     |  |  | OG WSW Oth |    |    |
| Field Contact Person Phone      | e:( )                                    |                   |             |                                                 | mit #:<br>age Permit #: _ |              | ENHR Permit #:        |        |                       |  |  |  |                     |  |  |            |    |    |
|                                 |                                          |                   |             |                                                 | •                         |              | Date Shut-In:         |        |                       |  |  |  |                     |  |  |            |    |    |
|                                 | Conductor                                | Surface           | Prod        | uction                                          | Intermedia                | ate          | Liner                 | Tubing |                       |  |  |  |                     |  |  |            |    |    |
| Size                            |                                          |                   |             |                                                 |                           |              | -                     |        |                       |  |  |  |                     |  |  |            |    |    |
| Setting Depth                   |                                          |                   |             |                                                 |                           |              |                       |        |                       |  |  |  |                     |  |  |            |    |    |
| Amount of Cement                |                                          |                   |             |                                                 |                           |              |                       |        |                       |  |  |  |                     |  |  |            |    |    |
| Top of Cement                   |                                          |                   |             |                                                 |                           |              |                       |        |                       |  |  |  |                     |  |  |            |    |    |
| Bottom of Cement                |                                          |                   |             |                                                 |                           |              |                       |        |                       |  |  |  |                     |  |  |            |    |    |
| Casing Fluid Level from Su      | rface:                                   | How D             | etermined?_ |                                                 |                           |              | Date:                 |        |                       |  |  |  |                     |  |  |            |    |    |
| Casing Squeeze(s):(top)         | to w                                     | / sacks of c      | ement,      | to                                              | oottom) W / _             | s            | acks of cement. Date: |        |                       |  |  |  |                     |  |  |            |    |    |
| Do you have a valid Oil & G     | Gas Lease? Yes                           | No                |             |                                                 |                           |              |                       |        |                       |  |  |  |                     |  |  |            |    |    |
| Depth and Type:                 | in Hole at                               | Tools in Hole at  | Casi        | ng Leaks: 🔲                                     | Yes No                    | Depth of cas | ing leak(s):          |        |                       |  |  |  |                     |  |  |            |    |    |
| Type Completion: ALT            |                                          |                   |             |                                                 |                           |              |                       |        | f cemen               |  |  |  |                     |  |  |            |    |    |
| Packer Type:                    |                                          |                   |             |                                                 |                           |              | (depth)               |        |                       |  |  |  |                     |  |  |            |    |    |
| Total Depth:                    | Plug Ba                                  | Plug Back Method: |             |                                                 |                           |              |                       |        |                       |  |  |  |                     |  |  |            |    |    |
|                                 |                                          |                   |             |                                                 |                           |              |                       |        |                       |  |  |  |                     |  |  |            |    |    |
| Geological Date:                | mation Name Formation Top Formation Base |                   |             | Completion Information                          |                           |              |                       |        |                       |  |  |  |                     |  |  |            |    |    |
| Geological Date: Formation Name | Formation                                |                   |             |                                                 |                           | <b></b>      |                       |        | Feet                  |  |  |  |                     |  |  |            |    |    |
| _                               |                                          | to Fee            | t Perfora   | tion Interval                                   | to                        | Feet or      | Open Hole Interval    | to     |                       |  |  |  |                     |  |  |            |    |    |