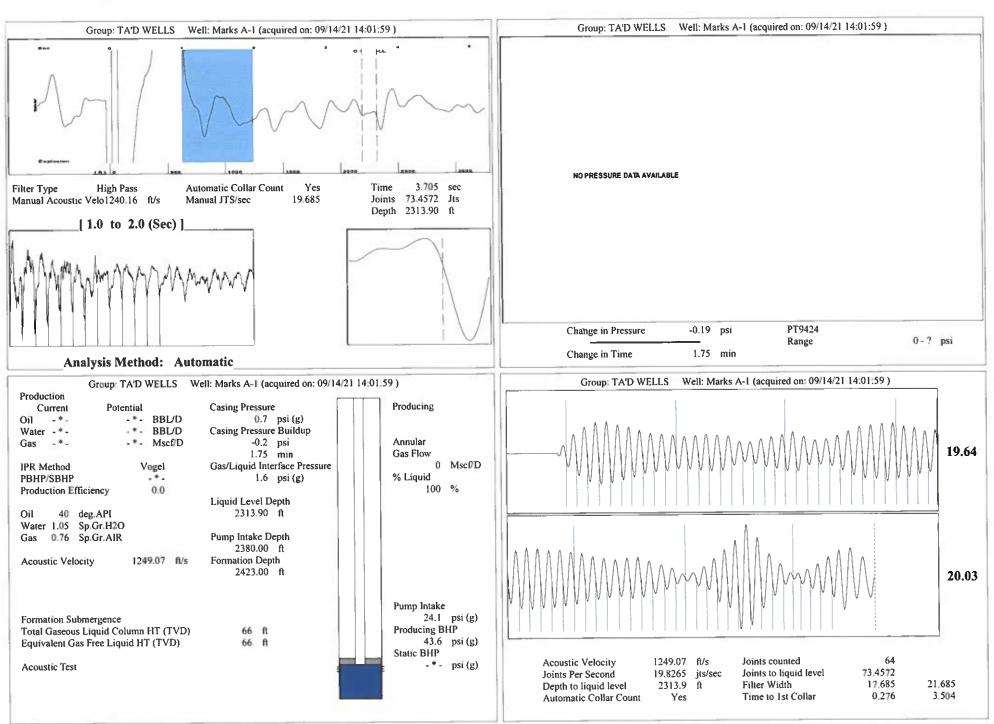

September 16, 2021

Katherine McClurkan Merit Energy Company, LLC 13727 Noel Road, Suite 1200 Dallas, TX 75240-7362

Re: Temporary Abandonment API 15-129-00408-00-00 Marks A 1 SE/4 Sec.14-34S-41W Morton County, Kansas