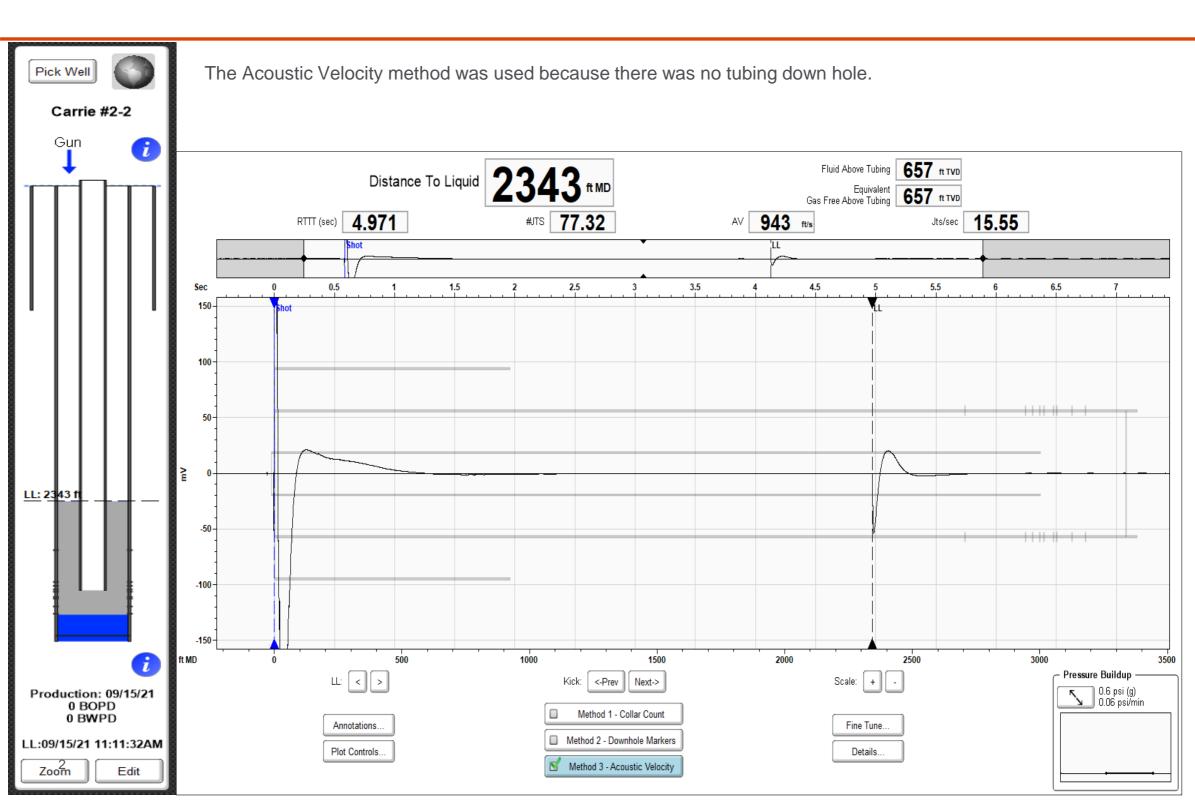

## **Carrie #2-2**

## **Fluid Shot Results**

✓ We performed a total of three fluid shots on the Carrie #2-2. Multiple shots are taken to ensure accuracy and in order to be able to find an average depth. Below is an overlay of all three shots.

#### Static Bottomhole Pressure 290.5 psi (g) @ 3181 ft TVD

Static Liquid Level Oil Column Height Water Column Height 2343 ft MD 838 ft MD 0 ft MD