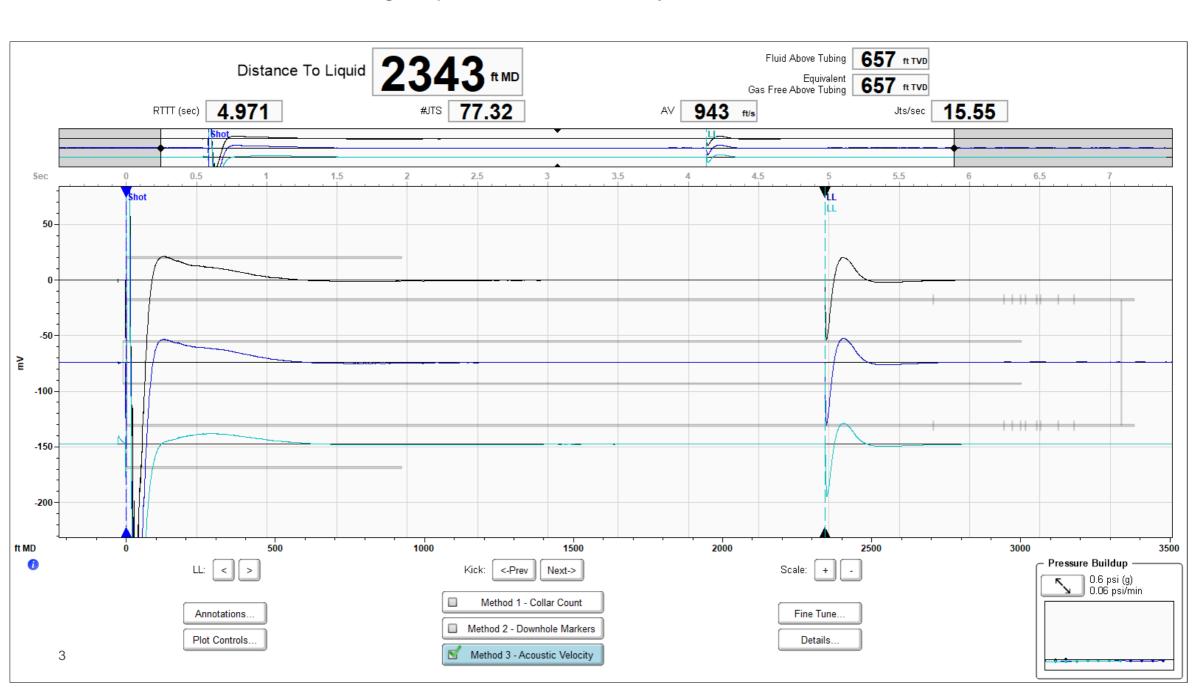

## **Fluid Shot Results**

✓ We performed a total of three fluid shots on the Carrie #2-2. Multiple shots are taken to ensure accuracy and in order to be able to find an average depth. Below is an overlay of all three shots.

#### Static Bottomhole Pressure 290.5 psi (g) @ 3181 ft TVD

Static Liquid Level Oil Column Height Water Column Height 2343 ft MD 838 ft MD 0 ft MD