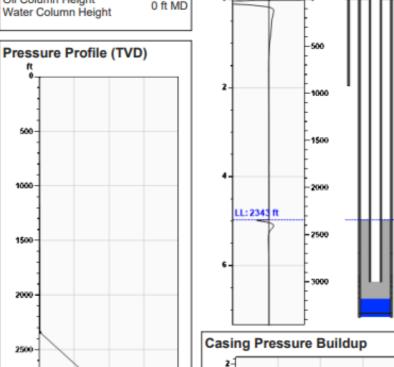

#### Static Bottomhole Pressure 290.5 psi (g) @ 3181 ft TVD

Static Liquid Level Oil Column Height Water Column Height 2343 ft MD 838 ft MD 0 ft MD

### Well Test

3000-

Oil 0 BBL/D Water 0 BBL/D

osi (a)