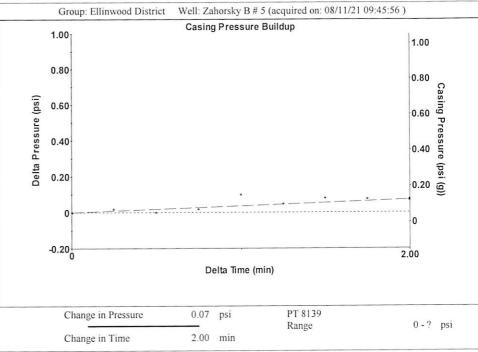

| KCC District Office #4 - 2301 E. 13th Street, Hays, KS 67601-2651                      | Phone 785.261.6250 |









Conservation Division District Office No. 4 2301 E. 13th Street Hays, KS 67601-2651



Phone: 785-261-6250 Fax: 785-625-0564 http://kcc.ks.gov/

Laura Kelly, Governor

Andrew J. French, Chairperson Dwight D. Keen, Commissioner Susan K. Duffy, Commissioner

September 17, 2021

Jerry Wirtz
E & B Natural Resources Management Corp.
2501 280TH AVE
HAYS, KS 67601-9598

Re: Temporary Abandonment API 15-009-14669-00-00 ZAHORSKY B 5 NE/4 Sec.23-20S-11W Barton County, Kansas

## Dear Jerry Wirtz:

"Your temporary abandonment (TA) application for the well listed above has been approved. In accordance with K.A.R. 82-3-111 the TA status of this well will expire 09/17/2022.

- \* If you return this well to service or plug it, please notify the District Office.
- \* If you sell this well you are re