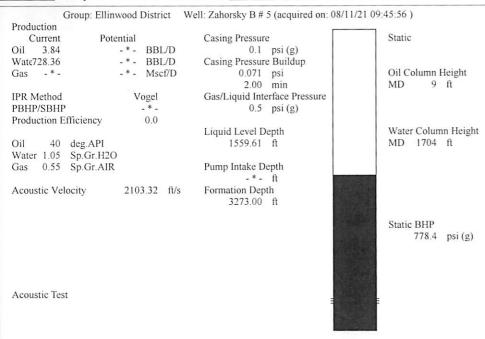

| KCC District Office #4 - 2301 E. 13th Street, Hays, KS 67601-2651                      | Phone 785.261.6250 |









Conservation Division District Office No. 4 2301 E. 13th Street Hays, KS 67601-2651



Phone: 785-261-6250 Fax: 785-625-0564 http://kcc.ks.gov/

Laura Kelly, Governor

Andrew J. French, Chairperson Dwight D. Keen, Commissioner Susan K. Duffy, Commissioner

September 17, 2021

Jerry Wirtz
E & B Natural Resources Management Corp.
2501 280TH AVE
HAYS, KS 67601-9598

Re: Temporary Abandonment API 15-009-14669-00-00 ZAHORSKY B 5 NE/4 Sec.23-20S-11W Barton County, Kansas

## Dear Jerry Wirtz:

"Your temporary abandonment (TA) application for the well listed above has been approved. In accordance with K.A.R. 82-3-111 the TA status of this well will expire 09/17/2022.

- \* If you return this well to service or plug it, please notify the District Office.
- \* If you sell this well you are requ