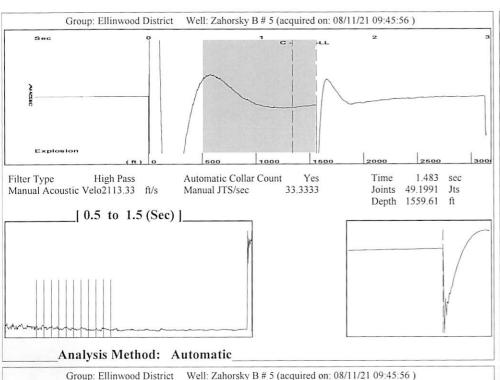

| KCC District Office #4 - 2301 E. 13th Street, Hays, KS 67601-2651                      | Phone 785.261.6250 |









Conservation Division District Office No. 4 2301 E. 13th Street Hays, KS 67601-2651



Phone: 785-261-6250 Fax: 785-625-0564 http://kcc.ks.gov/

Laura Kelly, Governor

Andrew J. French, Chairperson Dwight D. Keen, Commissioner Susan K. Duffy, Commissioner

September 17, 2021

Jerry Wirtz
E & B Natural Resources Management Corp.
2501 280TH AVE
HAYS, KS 67601-9598

Re: Temporary Abandonment API 15-009-14669-00-00 ZAHORSKY B 5 NE/4 Sec.23-20S-11W Barton County, Kansas

## Dear Jerry Wirtz:

"Your temporary abandonment (TA) application for the well listed above has been approved. In accordance with K.A.R. 82-3-111 the TA status of this well will expire 09/17/2022.

- \* If you return this well to service or plug it, please notify the District Office.
- \* If you sell this well you are