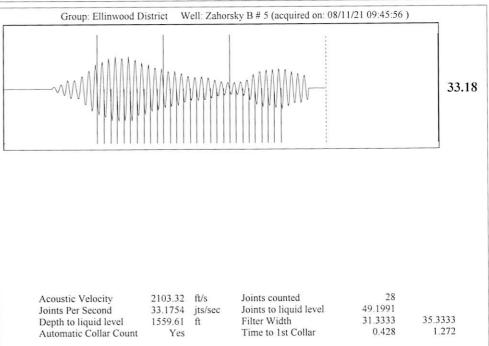

| KCC District Office #4 - 2301 E. 13th Street, Hays, KS 67601-2651                      | Phone 785.261.6250 |









Conservation Division District Office No. 4 2301 E. 13th Street Hays, KS 67601-2651



Phone: 785-261-6250 Fax: 785-625-0564 http://kcc.ks.gov/

Laura Kelly, Governor

Andrew J. French, Chairperson Dwight D. Keen, Commissioner Susan K. Duffy, Commissioner

September 17, 2021

Jerry Wirtz
E & B Natural Resources Management Corp.
2501 280TH AVE
HAYS, KS 67601-9598

Re: Temporary Abandonment API 15-009-14669-00-00 ZAHORSKY B 5 NE/4 Sec.23-20S-11W Barton County, Kansas

## Dear Jerry Wirtz:

"Your temporary abandonment (TA) application for the well listed above has been approved. In accordance with K.A.R. 82-3-111 the TA status of this well will expire 09/17/2022.

- \* If you return this well to service or plug it, please notify the District Office.
- \* If you sell this well you are requir