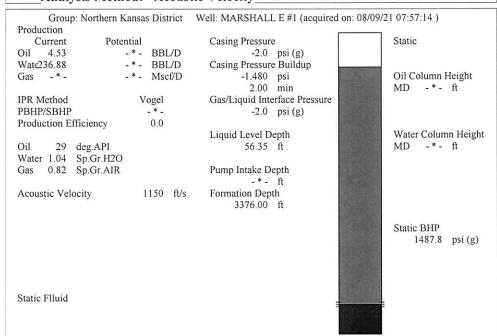

Group: Northern Kansas District Well: MARSHALL E #1 (acquired on: 08/09/21 07:57:14 )

Entered Acoustic Velocity for Liquid Level depth determination

Conservation Division District Office No. 4 2301 E. 13th Street Hays, KS 67601-2651