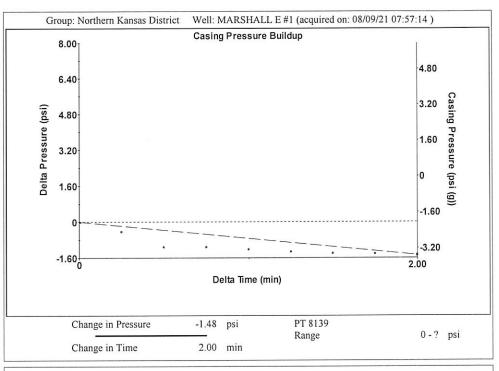

Group: Northern Kansas District Well: MARSHALL E #1 (acquired on: 08/09/21 07:57:14 )

Entered Acoustic Velocity for Liquid Level depth determination

Conservation Division District Office No. 4 2301 E. 13th Street Hays, KS 67601-2651