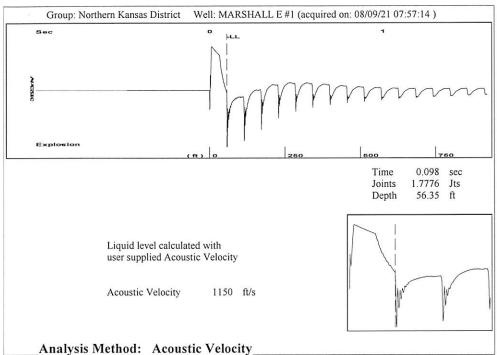

Group: Northern Kansas District Well: MARSHALL E #1 (acquired on: 08/09/21 07:57:14 )

Entered Acoustic Velocity for Liquid Level depth determination

Conservation Division District Office No. 4 2301 E. 13th Street Hays, KS 67601-2651