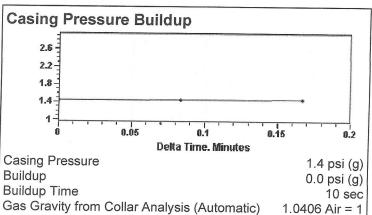

## **Liquid Level**

1604 ft MD

Fluid Above Pump
Equivalent Gas Free Above Pump

925 ft TVD 900 ft TVD