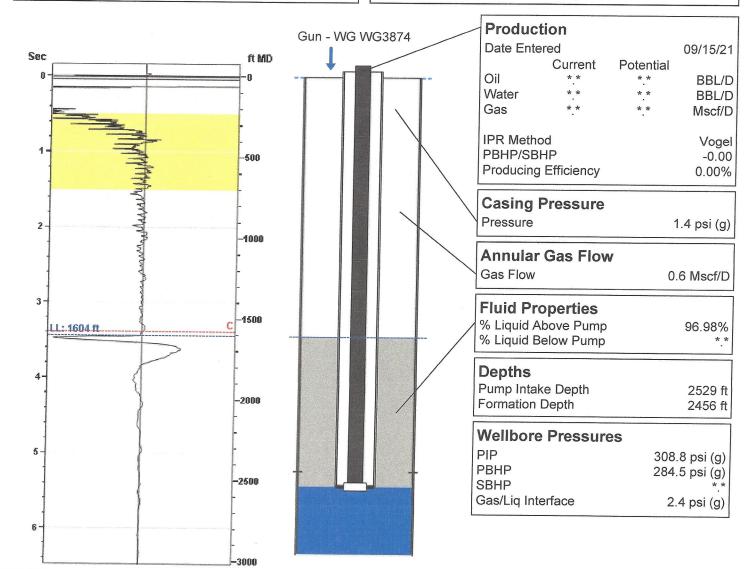

## **Liquid Level**

1604 ft MD

Fluid Above Pump
Equivalent Gas Free Above Pump

925 ft TVD 900 ft TVD