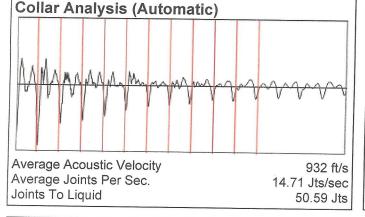

## **Liquid Level**

1604 ft MD

Fluid Above Pump
Equivalent Gas Free Above Pump

925 ft TVD 900 ft TVD