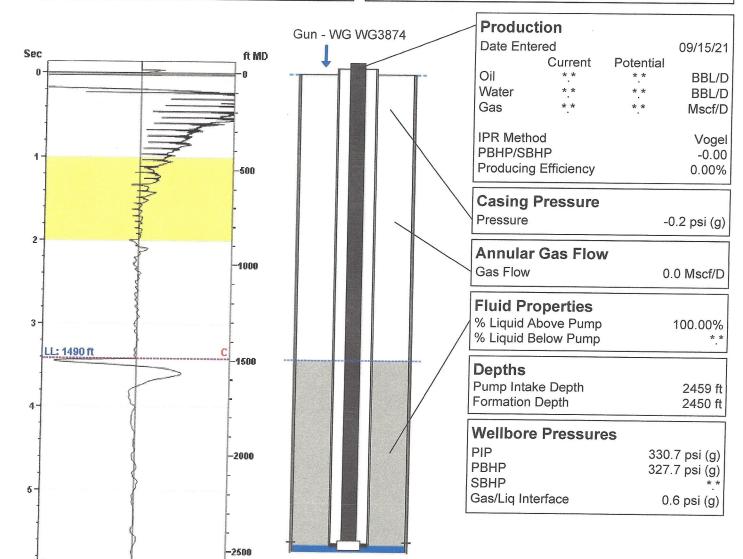

(((ECHOMETER)))

Hefley 1-A 09/15/2021 03:20:34PM

# Liquid Level

1490 ft MD

| Fluid Above Pump               | 969   | ft TVD |
|--------------------------------|-------|--------|
| Equivalent Gas Free Above Pump | 969 1 | ft TVD |