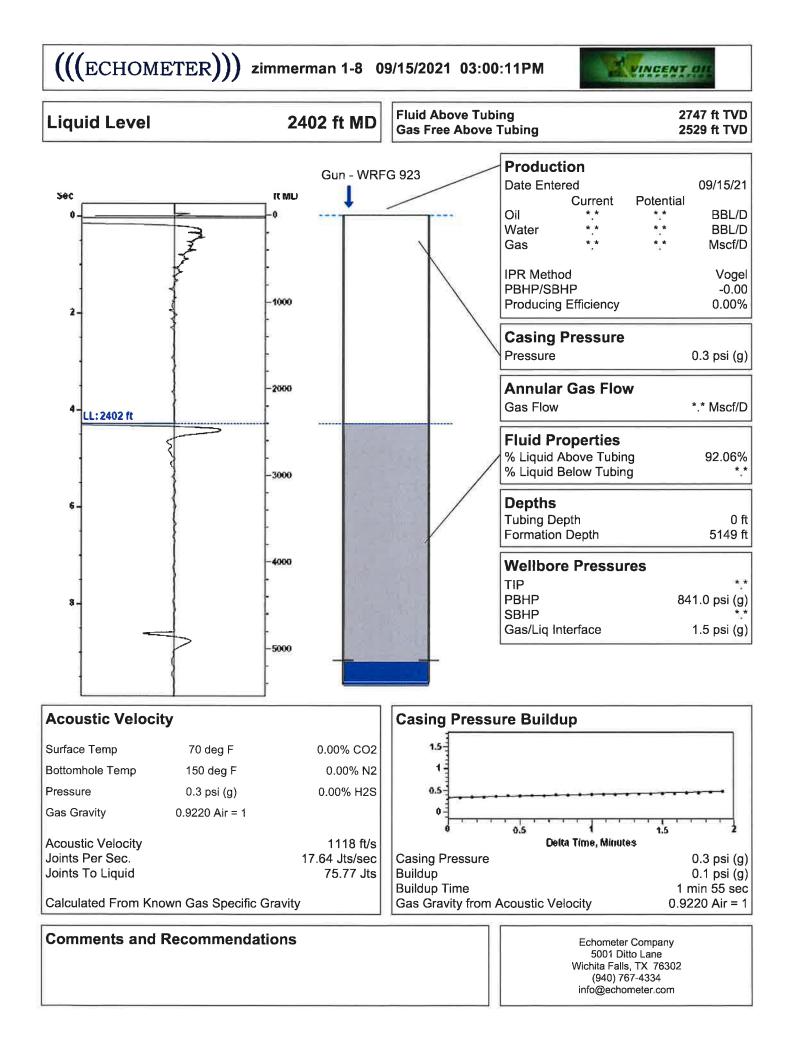

Re: Temporary Abandonment API 15-057-20778-00-00 ZIMMERMAN 1-8 NW/4 Sec.08-28S-23W Ford County, Kansas

Dear M.L. Korphage:

"Your temporary abandonment (TA) application for the well listed above has been approved. In accordance with K.A.R. 82-3-111 the TA status of this well will expire 09/23/2022.