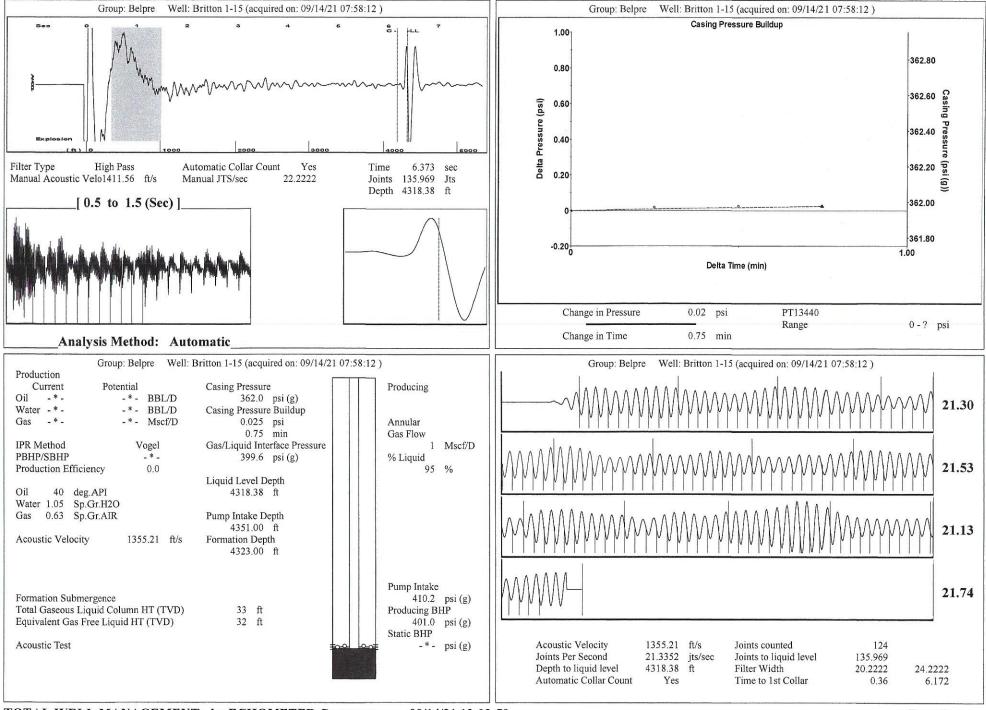

Re: Temporary Abandonment API 15-047-20204-00-00 BRITTON 1 SE/4 Sec.15-24S-17W Edwards County, Kansas

Dear Loveness Mpanje:

"Your temporary abandonment (TA) application for the well listed above has been approved. In accordance with K.A.R. 82-3-111 the TA status of this well will expire 09/23/2022.