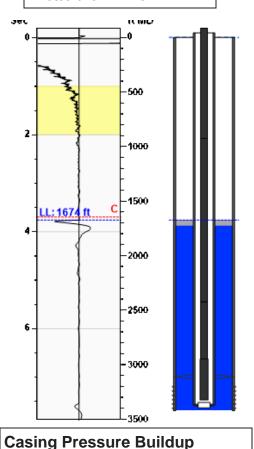

### **Manually Entered Production**

Liquid Level 3373 ft Percent Liquid 100.00%

## Static Bottomhole Pressure 778.6 psi (g) @ 3345 ft TVD

Static Liquid Level
Oil Column Height
Water Column Height

1674 ft MD
51 ft MD
1619 ft MD

| Well Test |          |
|-----------|----------|
| Oil       | 3 BBL/D  |
| Water     | 81 BBL/D |

## Comments and Recommendations

Acoustic Test