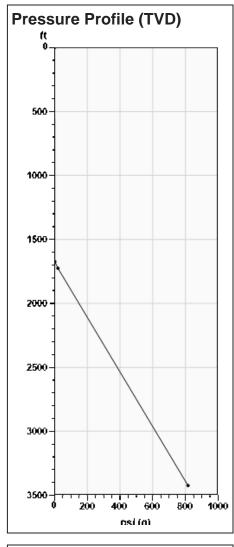

## Static Bottomhole Pressure 778.6 psi (g) @ 3345 ft TVD

Static Liquid Level
Oil Column Height
Water Column Height

1674 ft MD
51 ft MD
1619 ft MD

| Well Test |          |
|-----------|----------|
| Oil       | 3 BBL/D  |
| Water     | 81 BBL/D |