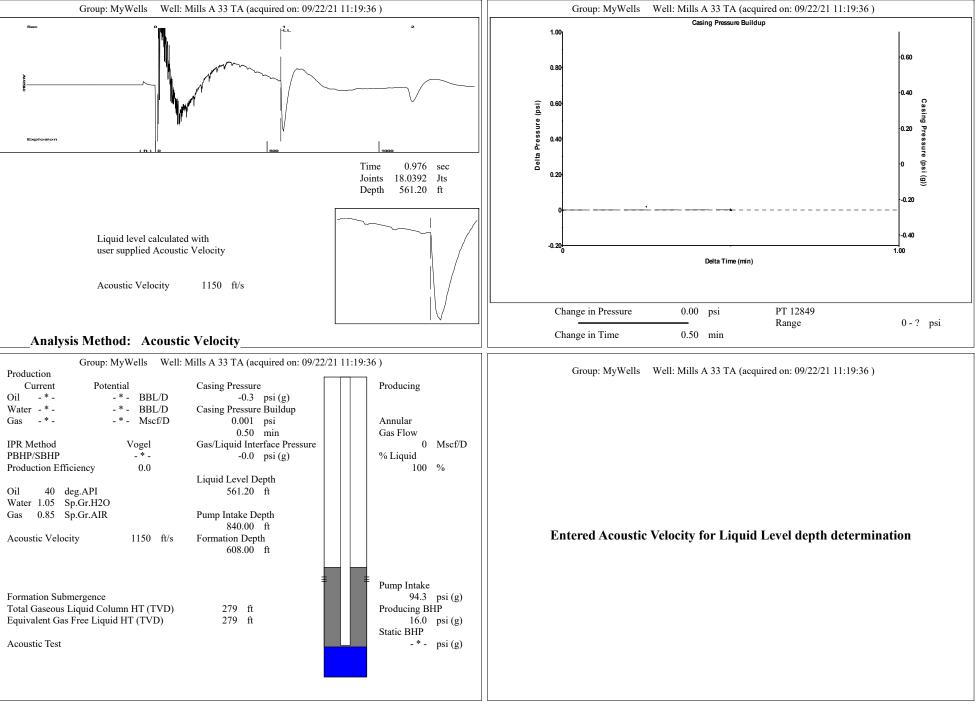

|                           |
| TA Approved: 🗌 Yes 🗌 De                      | enied Date:  |           |               |                |                           |

## Mail to the Appropriate KCC Conservation Office:

|  | KCC District Office #1 - 210 E. Frontview, Suite A, Dodge City, KS 67801               | Phone 620.682.7933 |
|--|----------------------------------------------------------------------------------------|--------------------|
|  | KCC District Office #2 - 3450 N. Rock Road, Building 600, Suite 601, Wichita, KS 67226 | Phone 316.337.7400 |
|  | KCC District Office #3 - 137 E. 21st St., Chanute, KS 66720                            | Phone 620.902.6450 |
|  | KCC District Office #4 - 2301 E. 13th Street, Hays, KS 67601-2651                      | Phone 785.261.6250 |





Phone: 316-337-7400 Fax: 316-630-4005 http://kcc.ks.gov/

Andrew J. French, Chairperson Dwight D. Keen, Commissioner Susan K. Duffy, Commissioner Laura Kelly, Governor

September 29, 2021

Casey Coats Vess Oil Corporation 1700 WATERFRONT PKWY BLDG 500 WICHITA, KS 67206-6619

Re: Temporary Abandonment API 15-015-19017-00-01 MILLS A 33 SW/4 Sec.22-25S-05E Butler County, Kansas

Dear Casey Coats:

"Your temporary abandonment (TA) application for the well listed above has been approved. In accordance with K.A.R. 82-3-111 the TA status of this well will expire 09/29/2022.

\* If you return this well to service or plug it, please notify the District Office.

\* If you sell this well you are required to file a Transfer of Operator form, T-1.

\* If the well will remain temporarily abandoned,